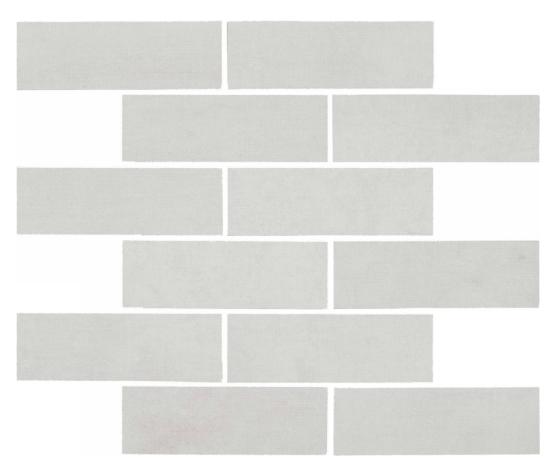

# PRODUCT GREENWICH CHALK 2X6 MOSAIC

Tile | 12"x15" | Porcelain

## **GRAPHIC VARIETY**