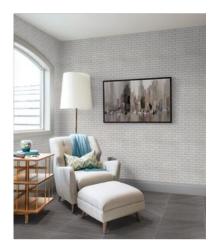

# PRODUCT GREENWICH CHALK 2X6 MOSAIC

Tile | 12"x15" | Porcelain





## **GRAPHIC VARIETY**





#### **ROOM SCENES**





### **TECHNICAL DATA**

CODE: QUUR-GR-M2 NAME: Greenwich Chalk 2X6 Mosaic SIZE: 12"x15" SERIES: Urban FINISH: Matt LOOK: Concrete FAMILY: Tile FROST RESISTANCE: Yes MOSAIC TYPE: 2"x6" STYLE: Contemporary SUITABLE FOR: Indoor TYPOLOGY: Porcelain TYPE OF PIECE: Mosaic USE: Floor and Wall



#### PACKING

|         |              | BOX |      |    | PALLET |      |    |
|---------|--------------|-----|------|----|--------|------|----|
| Size    | Product type | pcs | sqft | lb | boxes  | sqft | lb |
| 12"x15" | Mosaic       | 10  |      |    |        |      |    |

**WARNING** The information contained in this packing list is for guidance only, the contents of the packing may vary. Please consult our sales representatives for an exact list.