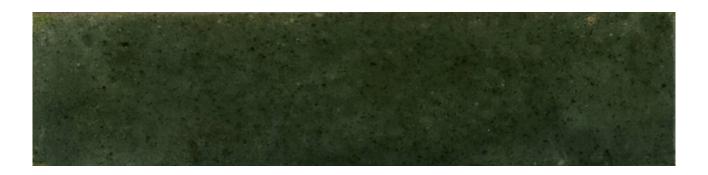

# PRODUCT GREENWICH GREEN 2X9

Tile | 2"x9" | Porcelain





## **GRAPHIC VARIETY**





#### **ROOM SCENES**





# **TECHNICAL DATA**

CODE: QUMA-GR-1 NAME: Greenwich Green 2x9 SIZE: 2"x9" SERIES: Manhattan FINISH: Polish LOOK: Subway Tile FAMILY: Tile FROST RESISTANCE: Yes PEI: 3 STYLE: Traditional SUITABLE FOR: Backsplash,Indoor TYPOLOGY: Porcelain TYPE OF PIECE: Field Tile USE: Floor and Wall



## PACKING

|       |              | BOX |      |    | PALLET |       |    |
|-------|--------------|-----|------|----|--------|-------|----|
| Size  | Product type | pcs | sqft | lb | boxes  | sqft  | lb |
| 2"x9" | Field Tile   | 36  | 5.58 |    | 95     | 530.1 |    |

**WARNING** The information contained in this packing list is for guidance only, the contents of the packing may vary. Please consult our sales representatives for an exact list.