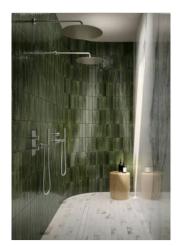

# PRODUCT GREENWICH GREEN 2X9

Tile | 2"x9" | Porcelain





## **GRAPHIC VARIETY**





#### **ROOM SCENES**





# **TECHNICAL DATA**

CODE: QUMA-GR-1 NAME: Greenwich Green 2x9 SIZE: 2"x9" SERIES: Manhattan FINISH: Polish LOOK: Subway Tile FAMILY: Tile FROST RESISTANCE: Yes PEI: 3 STYLE: Traditional SUITABLE FOR: Backsplash,Indoor TYPOLOGY: Porcelain TYPE OF PIECE: Field Tile USE: Floor and Wall



## PACKING

|       |              | BOX |      |    | PALLET |       |    |
|-------|--------------|-----|------|----|--------|-------|----|
| Size  | Product type | pcs | sqft | lb | boxes  | sqft  | lb |
| 2"x9" | Field Tile   | 36  | 5.58 |    | 95     | 530.1 |    |

**WARNING** The information contained in this packing list is for guidance only, the contents of the packing may vary. Please consult our sales representatives for an exact list.