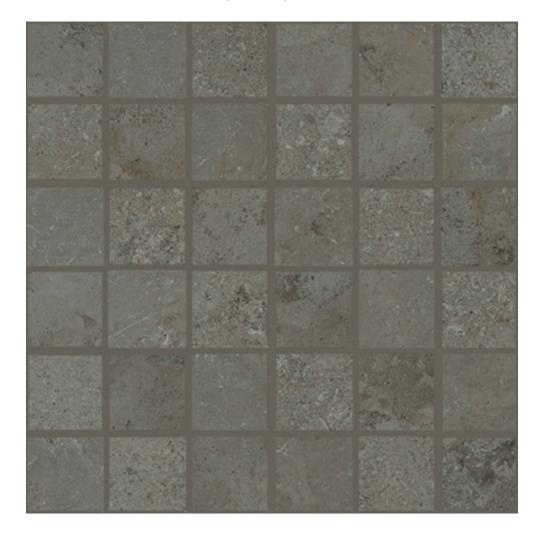

# PRODUCT MENFI GREY 2X2

Tile | 12"x12" | Porcelain





## **GRAPHIC VARIETY**









## **ROOM SCENES**





#### **TECHNICAL DATA**

CODE: QUEL-ME-M NAME: Menfi Grey 2X2

SIZE: 12"x12" SERIES: Elevation FINISH: Natural LOOK: Stone Look FAMILY: Tile

FROST RESISTANCE: Yes MOSAIC TYPE: 2"x2"

PEI: 4

RECTIFIED: Yes STYLE: Traditional

SUITABLE FOR: Backsplash TYPOLOGY: Porcelain THICKNESS: 10 mm TYPE OF PIECE: Mosaic USE: Floor and Wall



#### **PACKING**

|         |              | BOX |      |    | PALLET |       |    |
|---------|--------------|-----|------|----|--------|-------|----|
| Size    | Product type | pcs | sqft | lb | boxes  | sqft  | lb |
| 12"x12" | Mosaic       | 11  |      |    | 36     | 10.65 |    |

**WARNING** The information contained in this packing list is for guidance only, the contents of the packing may vary.