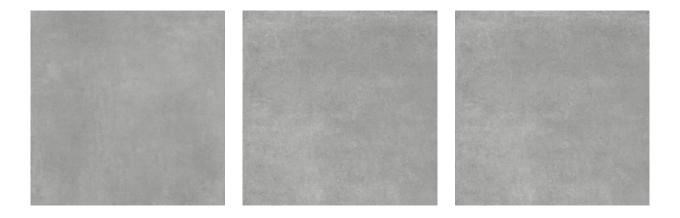

# PRODUCT ASHLAND 48X48 GREY

Tile | 48"x48" | Porcelain





## **GRAPHIC VARIETY**





# DETAILS







#### **ROOM SCENES**







### **TECHNICAL DATA**

CODE: QUAS-GR-7 NAME: Ashland 48X48 Grey SIZE: 48"x48" SERIES: Ashland FINISH: Matt LOOK: Concrete FAMILY: Tile FROST RESISTANCE: Yes **PEI:** 4 **RECTIFIED:** Yes SHADE VARIATION: V2 STYLE: Contemporary SUITABLE FOR: Indoor|Shower|Outdoor **TYPOLOGY:** Porcelain TYPE OF PIECE: Field Tile USE: Floor and Wall NOTES: THIS PRODUCT IS SPECIAL ORDER AND NON CANCELLABLE OR RETURNABLE



#### PACKING

|         |              | BOX |      |    | PALLET |      |    |
|---------|--------------|-----|------|----|--------|------|----|
| Size    | Product type | pcs | sqft | lb | boxes  | sqft | lb |
| 48"x48" | Field Tile   | 1   | 15.5 |    | 40     | 620  |    |

**WARNING** The information contained in this packing list is fo