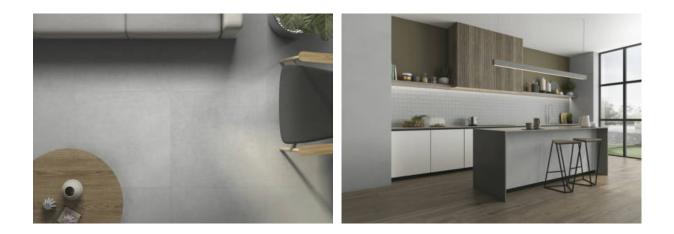

# PRODUCT ASHLAND 48X48 GREY

Tile | 48"x48" | Porcelain





## **GRAPHIC VARIETY**





# DETAILS







#### **ROOM SCENES**







### **TECHNICAL DATA**

CODE: QUAS-GR-7 NAME: Ashland 48X48 Grey SIZE: 48"x48" SERIES: Ashland FINISH: Matt LOOK: Concrete FAMILY: Tile FROST RESISTANCE: Yes **PEI:** 4 **RECTIFIED:** Yes SHADE VARIATION: V2 STYLE: Contemporary SUITABLE FOR: Indoor|Shower|Outdoor **TYPOLOGY:** Porcelain TYPE OF PIECE: Field Tile USE: Floor and Wall NOTES: THIS PRODUCT IS SPECIAL ORDER AND NON CANCELLABLE OR RETURNABLE



#### PACKING

|         |              | BOX |      |    | PALLET |      |    |
|---------|--------------|-----|------|----|--------|------|----|
| Size    | Product type | pcs | sqft | lb | boxes  | sqft | lb |
| 48"x48" | Field Tile   | 1   | 15.5 |    | 40     | 620  |    |

**WARNING** The information contained in this packing list is for guidance only