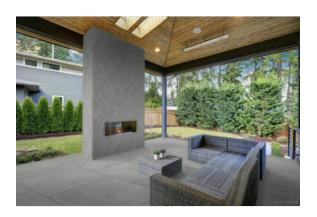

# PRODUCT ASHLAND 48X48 GREY

Tile | 48"x48" | Porcelain





## **GRAPHIC VARIETY**





# DETAILS







#### **ROOM SCENES**







### **TECHNICAL DATA**

CODE: QUAS-GR-7 NAME: Ashland 48X48 Grey SIZE: 48"x48" SERIES: Ashland FINISH: Matt LOOK: Concrete FAMILY: Tile FROST RESISTANCE: Yes **PEI:** 4 **RECTIFIED:** Yes SHADE VARIATION: V2 STYLE: Contemporary SUITABLE FOR: Indoor|Shower|Outdoor **TYPOLOGY:** Porcelain TYPE OF PIECE: Field Tile USE: Floor and Wall NOTES: THIS PRODUCT IS SPECIAL ORDER AND NON CANCELLABLE OR RETURNABLE



#### PACKING

|         |              | BOX |      |    | PALLET |      |    |
|---------|--------------|-----|------|----|--------|------|----|
| Size    | Product type | pcs | sqft | lb | boxes  | sqft | lb |
| 48"x48" | Field Tile   | 1   | 15.5 |    | 40     | 620  |    |

**WARNING** The information contained in this packing list is for guidance only, the contents of the packing