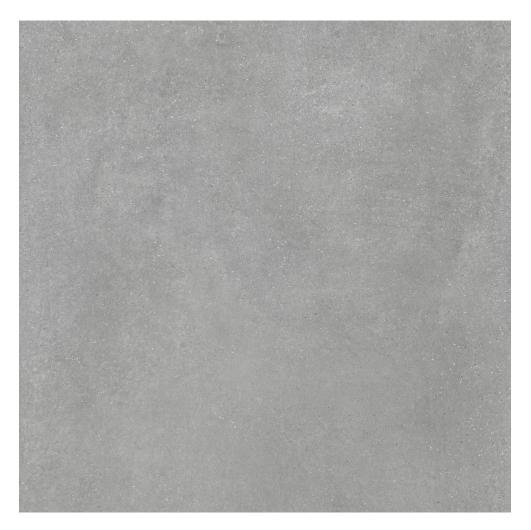

# PRODUCT ASHLAND 48X48 GREY

Tile | 48"x48" | Porcelain

### **TECHNICAL DATA**

CODE: QUAS-GR-7 NAME: Ashland 48X48 Grey SIZE: 48"x48" SERIES: Ashland FINISH: Matt LOOK: Concrete FAMILY: Tile FROST RESISTANCE: Yes **PEI:** 4 **RECTIFIED:** Yes SHADE VARIATION: V2 STYLE: Contemporary SUITABLE FOR: Indoor|Shower|Outdoor **TYPOLOGY:** Porcelain TYPE OF PIECE: Field Tile USE: Floor and Wall NOTES: THIS PRODUCT IS SPECIAL ORDER AND NON CANCELLABLE OR RETURNABLE