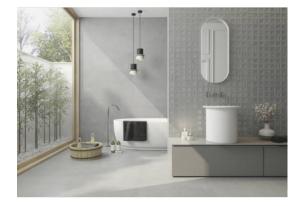

# PRODUCT ASHLAND 48X48 GREY

Tile | 48"x48" | Porcelain





## **GRAPHIC VARIETY**





# DETAILS







#### **ROOM SCENES**







### **TECHNICAL DATA**

CODE: QUAS-GR-7 NAME: Ashland 48X48 Grey SIZE: 48"x48" SERIES: Ashland FINISH: Matt LOOK: Concrete FAMILY: Tile FROST RESISTANCE: Yes **PEI:** 4 **RECTIFIED:** Yes SHADE VARIATION: V2 STYLE: Contemporary SUITABLE FOR: Indoor|Shower|Outdoor **TYPOLOGY:** Porcelain TYPE OF PIECE: Field Tile USE: Floor and Wall NOTES: THIS PRODUCT IS SPECIAL ORDER AND NON CANCELLABLE OR RETURNABLE



#### PACKING

|         |              | BOX |      |    | PALLET |      |    |
|---------|--------------|-----|------|----|--------|------|----|
| Size    | Product type | pcs | sqft | lb | boxes  | sqft | lb |
| 48"x48" | Field Tile   | 1   | 15.5 |    | 40     | 620  |    |

**WARNING** The information contained in this packing list is for guidance only, the contents of the packin