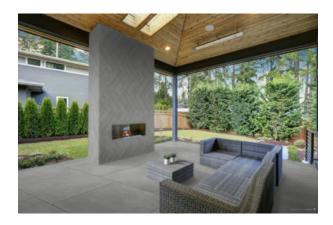

# PRODUCT ASHLAND 48X48 GREY

Tile | 48"x48" | Porcelain





## **GRAPHIC VARIETY**





# DETAILS







#### **ROOM SCENES**







### **TECHNICAL DATA**

CODE: QUAS-GR-7 NAME: Ashland 48X48 Grey SIZE: 48"x48" SERIES: Ashland FINISH: Matt LOOK: Concrete FAMILY: Tile FROST RESISTANCE: Yes **PEI:** 4 **RECTIFIED:** Yes SHADE VARIATION: V2 STYLE: Contemporary SUITABLE FOR: Indoor|Shower|Outdoor **TYPOLOGY:** Porcelain TYPE OF PIECE: Field Tile USE: Floor and Wall NOTES: THIS PRODUCT IS SPECIAL ORDER AND NON CANCELLABLE OR RETURNABLE



#### PACKING

|         |              | BOX |      |    | PALLET |      |    |
|---------|--------------|-----|------|----|--------|------|----|
| Size    | Product type | pcs | sqft | lb | boxes  | sqft | lb |
| 48"x48" | Field Tile   | 1   | 15.5 |    | 40     | 620  |    |

**WARNING** The information contained in this packing list is for guidance only,