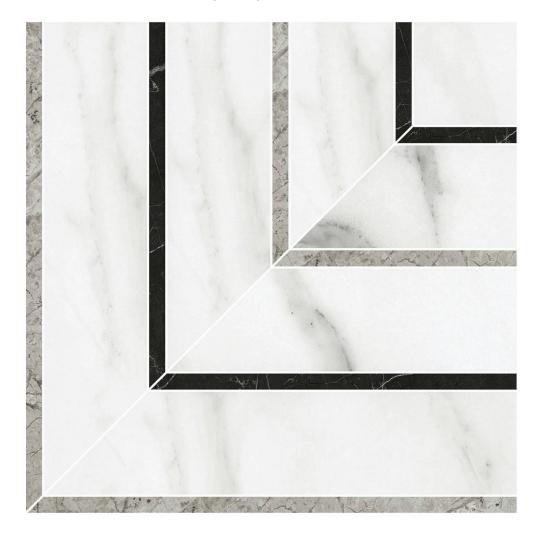

## PRODUCT STATUARIO VENEZIA HONED PICCO MOSAIC

Tile | 8"x8" | Glazed Porcelain

## **TECHNICAL DATA**

CODE: QULX-ST-M4H

NAME: Statuario Venezia Honed Picco Mosaic

SIZE: 8"x8"
SERIES: Luxury
FINISH: Matt
LOOK: Marble Look
FAMILY: Tile
RECTIFIED: Yes
STYLE: Contemporary

SUITABLE FOR: Backsplash,Indoor,Shower

TYPOLOGY: Glazed Porcelain

TYPE OF PIECE: Trim USE: Floor and Wall