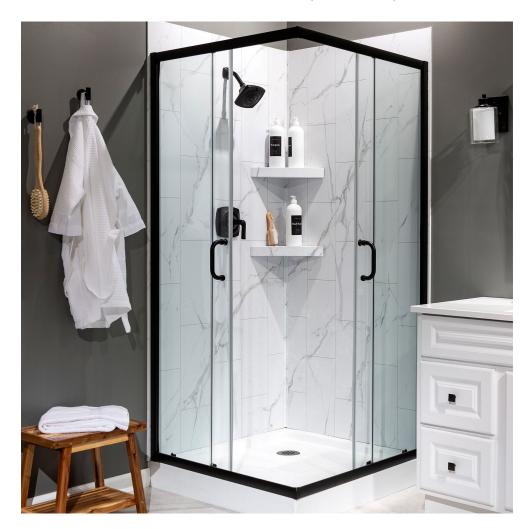

## **ROOM SCENES**

# PRODUCT CARRARA MARBLE SHOWER WALL KIT 36X36X78

Waterproof Wall and Floor Covering | 36"x36"x78" | SPC