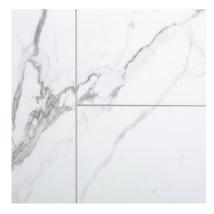

# PRODUCT CARRARA MARBLE SHOWER WALL KIT 36X36X78

Waterproof Wall and Floor Covering | 36"x36"x78" | SPC





## **GRAPHIC VARIETY**





## **ROOM SCENES**





#### **TECHNICAL DATA**

CODE: LC53810

NAME: Carrara Marble Shower Wall Kit 36x36x78

SIZE: 36"x36"x78"

SERIES: Carrara Marble Plus

FINISH: Matte LOOK: Stone Look

CLICK SYSTEM: Lico Fast Click COMMERCIAL WARRANTY: 10 Year

EDGE: Beveled Edge

FAMILY: Waterproof Wall and Floor Covering

STYLE: Contemporary

SUITABLE FOR: Shower Indoor

TYPOLOGY: SPC TYPE OF PIECE: Kit

TYPOLOGY: Signature Plus Shower Wall

TOTAL THICKNESS: 5.0 mm

USE: Wall only

WEAR LAYER: UV Cured Lacquer



#### **PACKING**

|             |              | BOX |      |    | PALLET |      |    |
|-------------|--------------|-----|------|----|--------|------|----|
| Size        | Product type | pcs | sqft | lb | boxes  | sqft | lb |
| 36"x36"x78" |              |     |      |    |        |