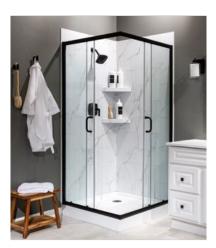

## **ROOM SCENES**

# PRODUCT CARRARA MARBLE SHOWER WALL KIT 36X36X78

Waterproof Wall and Floor Covering | 36"x36"x78" | SPC