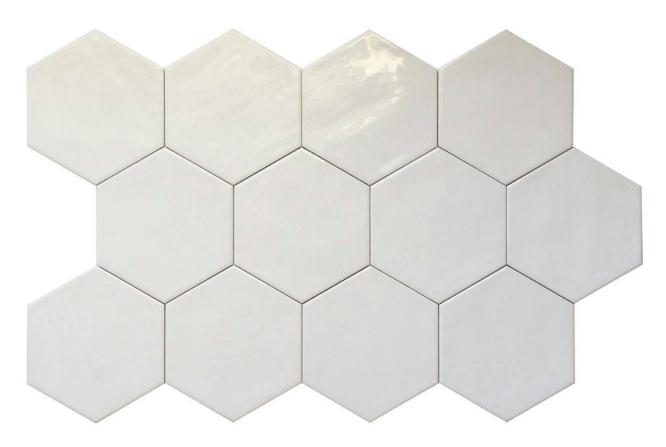

## PRODUCT RONDA 5.5X6.3" WHITE HEXAGON

Tile | 5.5"x6.3" | Porcelain

## **TECHNICAL DATA**

CODE: QURN-WH-1 NAME: Ronda 5.5X6.3" White Hexagon SIZE: 5.5"x6.3" SERIES: Ronda FINISH: Gloss LOOK: Hand-crafted FAMILY: Tile FROST RESISTANCE: Yes PEI: 3 SHADE VARIATION: V1 STYLE: Traditional SUITABLE FOR: Backsplash|Indoor|Outdoor|Pool|Shower TYPOLOGY: Porcelain TYPE OF PIECE: Field Tile USE: Floor and Wall