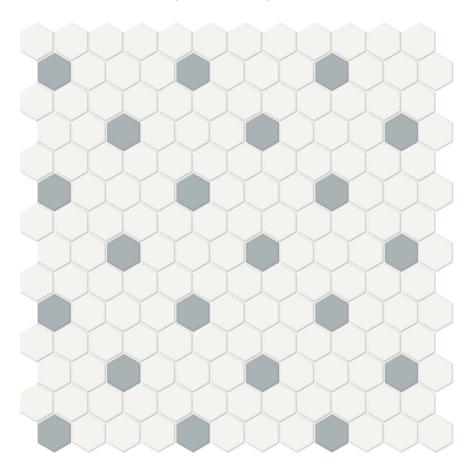

## PRODUCT 1\" WHITE W/ CLOUD BLUE MATTE HEX MOSAIC

Tile | 11.54"x11.65" | Porcelain

## **TECHNICAL DATA**

CODE: QUTR-WC-M14M

NAME: 1" White w/ Cloud Blue Matte Hex Mosaic

SIZE: 11.54"x11.65" SERIES: Traditions FINISH: Matt LOOK: Mono-color FAMILY: Tile

FROST RESISTANCE: Yes MOSAIC TYPE: 1"

STYLE: Classic

SUITABLE FOR: Backsplash,Indoor

TYPOLOGY: Porcelain TYPE OF PIECE: Mosaic USE: Floor and Wall

NOTES: Number Of Rows Per Sheet = 14