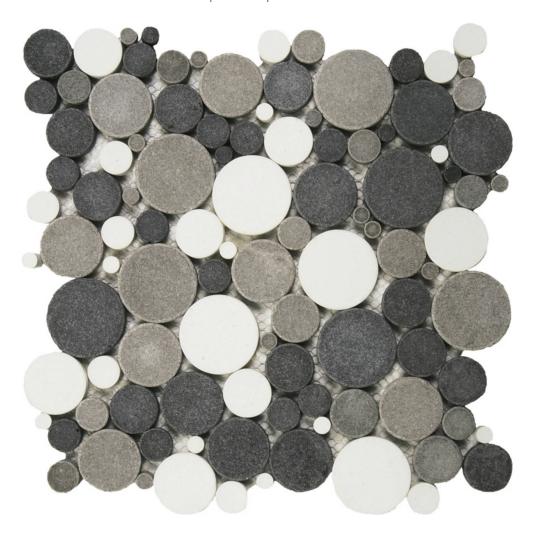

## PRODUCT MIX WHITE/BLACK/GREY RECONSTITUTED ROUND INTERLOCKING MOSAIC

Tile | 12"x12" | Natural Stone

## **TECHNICAL DATA**

CODE: RVCHAWP009

NAME: Mix White/Black/Grey Reconstituted Round Interlocking Mosaic

SIZE: 12"x12"

SERIES: Chelsea Collection LOOK: Multi-Look Mosaics

FAMILY: Tile

SUITABLE FOR: Backsplash,Indoor,Shower

## MIX WHITE/BLACK/GREY RECONSTITUTED ROUND INTERLOCKING MOSAIC