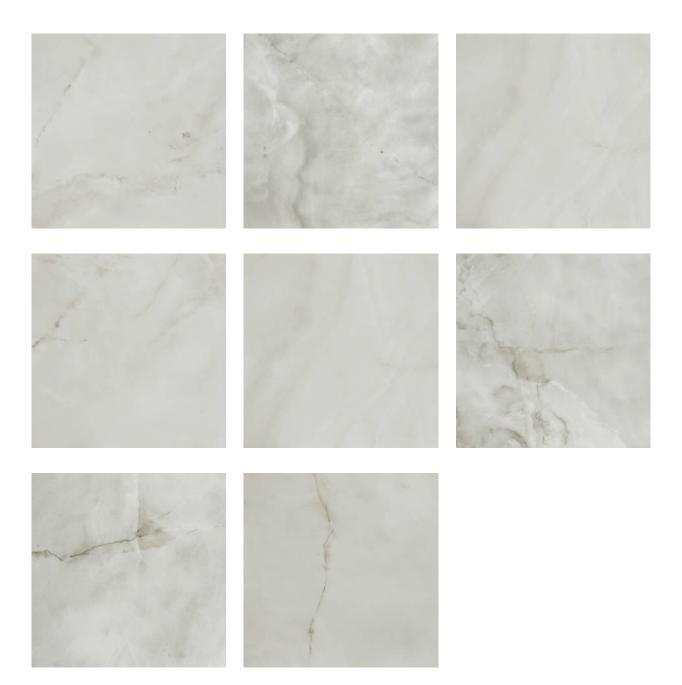

## PRODUCT SORRENTO ONYX HONED 32X32

Tile | 31"x31" | Glazed Porcelain





## **GRAPHIC VARIETY**





## **TECHNICAL DATA**

CODE: QULX-SO-5H

NAME: Sorrento Onyx Honed 32X32

SIZE: 31"x31" SERIES: Luxury FINISH: Matt LOOK: Marble Look FAMILY: Tile

FROST RESISTANCE: Yes

PEI: 4

RECTIFIED: Yes

STYLE: Contemporary

SUITABLE FOR: Indoor,Shower TYPOLOGY: Glazed Porcelain TYPE OF PIECE: Field Tile USE: Floor and Wall



## **PACKING**

|         |              | BOX |       |    | PALLET |        |    |
|---------|--------------|-----|-------|----|--------|--------|----|
| Size    | Product type | pcs | sqft  | lb | boxes  | sqft   | lb |
| 31"x31" | Field Tile   | 2   | 13.79 |    | 32     | 441.28 |    |

**WARNING** The information contained in this packing list is for guidance only, the contents of the packing may vary. Please consult our sales representatives for an exact list.