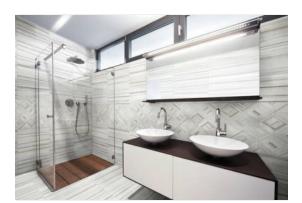

## PRODUCT POLISHED ENCHANTMENT PIAZZA MOSAIC

Tile | 12"x12" | Porcelain





## **ROOM SCENES**





## **TECHNICAL DATA**

CODE: QUAD-EN-M4PN

NAME: Polished Enchantment Piazza Mosaic

SIZE: 12"x12" SERIES: Ardor FINISH: Polish LOOK: Marble Look FAMILY: Tile

FROST RESISTANCE: Yes MOSAIC TYPE: Mesh-Mounted

RECTIFIED: Yes STYLE: Classic

SUITABLE FOR: Backsplash|Indoor

TYPOLOGY: Porcelain TYPE OF PIECE: Mosaic USE: Floor and Wall



## **PACKING**

|         |              | BOX |      |       | PALLET |       |         |
|---------|--------------|-----|------|-------|--------|-------|---------|
| Size    | Product type | pcs | sqft | lb    | boxes  | sqft  | lb      |
| 12"x12" | Mosaic       | 10  | 9.68 | 41.15 | 45     | 435.6 | 1851.75 |

**WARNING** The information contained in this packing list is for guidance only, the contents of the packing may vary. Please consult our sal