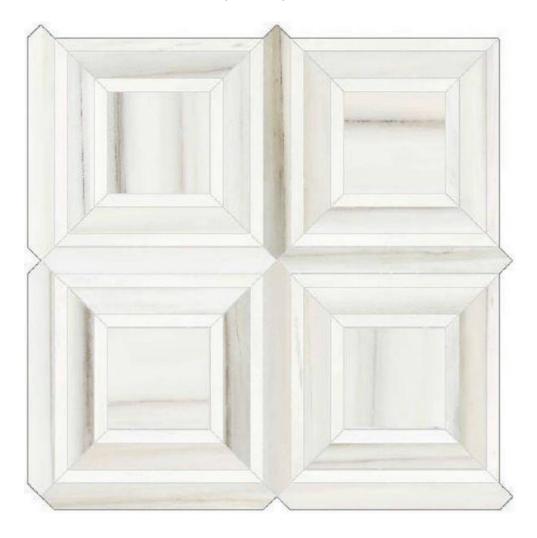

## PRODUCT POLISHED ENCHANTMENT PIAZZA MOSAIC

Tile | 12"x12" | Porcelain

## **TECHNICAL DATA**

CODE: QUAD-EN-M4PN

NAME: Polished Enchantment Piazza Mosaic

SIZE: 12"x12" SERIES: Ardor FINISH: Polish LOOK: Marble Look FAMILY: Tile

FROST RESISTANCE: Yes MOSAIC TYPE: Mesh-Mounted

RECTIFIED: Yes STYLE: Classic