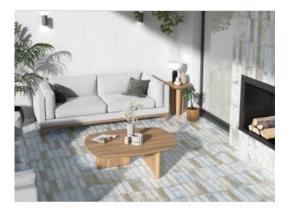

# PRODUCT MONTSERRAT TWILIGHT 3X11

Tile | 3"x11" | Porcelain





### **GRAPHIC VARIETY**











#### **ROOM SCENES**







## **TECHNICAL DATA**

CODE: QUMT-TW-1 NAME: Montserrat Twilight 3x11 SIZE: 3"x11" SERIES: Montserrat FINISH: Matt LOOK: Stone Look FAMILY: Tile FROST RESISTANCE: Yes PEI: 4 STYLE: Contemporary SUITABLE FOR: Indoor, Outdoor, Pool, Backsplash, Shower TYPOLOGY: Porcelain TYPE OF PIECE: Field Tile USE: Floor and Wall



#### PACKING

|        |              | BOX |      |    | PALLET |      |    |
|--------|--------------|-----|------|----|--------|------|----|
| Size   | Product type | pcs | sqft | lb | boxes  | sqft | lb |
| 3"x11" |              |     |      |    |        |      |    |

**WARNING** The information contained in this packing list is for guidance only, the contents of the packing may vary. Please consult our sales representatives for an exact list.