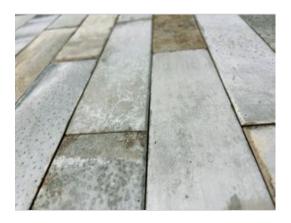

# PRODUCT MONTSERRAT TWILIGHT 3X11

Tile | 3"x11" | Porcelain





### **GRAPHIC VARIETY**











#### **ROOM SCENES**







## **TECHNICAL DATA**

CODE: QUMT-TW-1 NAME: Montserrat Twilight 3x11 SIZE: 3"x11" SERIES: Montserrat FINISH: Matt LOOK: Stone Look FAMILY: Tile FROST RESISTANCE: Yes PEI: 4 STYLE: Contemporary SUITABLE FOR: Indoor, Outdoor, Pool, Backsplash, Shower TYPOLOGY: Porcelain TYPE OF PIECE: Field Tile USE: Floor and Wall



#### PACKING

|        |              | BOX |      |    | PALLET |      |    |
|--------|--------------|-----|------|----|--------|------|----|
| Size   | Product type | pcs | sqft | lb | boxes  | sqft | lb |
| 3"x11" |              |     |      |    |        |      |    |

**WARNING** The information contained in this packing list is for guidance only, the contents of the packing may vary. Please consult our sales representatives for an exact list.