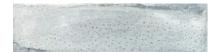

# PRODUCT MONTSERRAT TWILIGHT 3X11

Tile | 3"x11" | Porcelain





### **GRAPHIC VARIETY**











#### **ROOM SCENES**







## **TECHNICAL DATA**

CODE: QUMT-TW-1 NAME: Montserrat Twilight 3x11 SIZE: 3"x11" SERIES: Montserrat FINISH: Matt LOOK: Stone Look FAMILY: Tile FROST RESISTANCE: Yes PEI: 4 STYLE: Contemporary SUITABLE FOR: Indoor, Outdoor, Pool, Backsplash, Shower TYPOLOGY: Porcelain TYPE OF PIECE: Field Tile USE: Floor and Wall



#### PACKING

|        |              | BOX |      |    | PALLET |      |    |
|--------|--------------|-----|------|----|--------|------|----|
| Size   | Product type | pcs | sqft | lb | boxes  | sqft | lb |
| 3"x11" |              |     |      |    |        |      |    |

**WARNING** The information contained in this packing list is for guidance only, the contents of the packing may vary. Please consult our sales representatives for an exact l