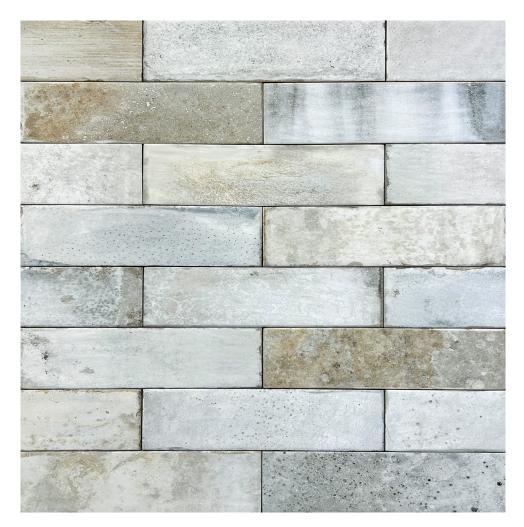

# PRODUCT MONTSERRAT TWILIGHT 3X11

Tile | 3"x11" | Porcelain

### **GRAPHIC VARIETY**