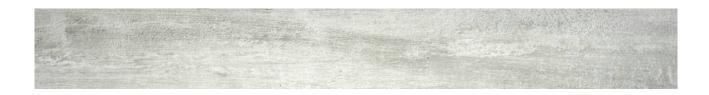

## PRODUCT PEGASUS GRIGIO 3X24

Tile | 3"x24" | Porcelain

## **TECHNICAL DATA**

CODE: QUIN-PE-2

NAME: Pegasus Grigio 3X24

SIZE: 3"x24" SERIES: Infinity FINISH: Matt LOOK: Stone Look FAMILY: Tile

FROST RESISTANCE: Yes

**PEI**: 4

STYLE: Contemporary SUITABLE FOR: Indoor TYPOLOGY: Porcelain TYPE OF PIECE: Field Tile USE: Floor and Wall