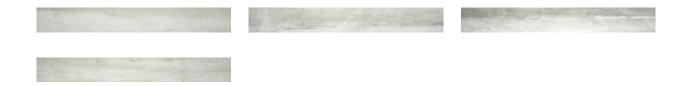

## PRODUCT PEGASUS GRIGIO 3X24

Tile | 3"x24" | Porcelain





## **GRAPHIC VARIETY**





## **TECHNICAL DATA**

CODE: QUIN-PE-2

NAME: Pegasus Grigio 3X24

SIZE: 3"x24" SERIES: Infinity FINISH: Matt LOOK: Stone Look FAMILY: Tile

FROST RESISTANCE: Yes

**PEI**: 4

STYLE: Contemporary SUITABLE FOR: Indoor TYPOLOGY: Porcelain TYPE OF PIECE: Field Tile USE: Floor and Wall



## **PACKING**

|        |              | BOX |       |    | PALLET |       |    |
|--------|--------------|-----|-------|----|--------|-------|----|
| Size   | Product type | pcs | sqft  | lb | boxes  | sqft  | lb |
| 3"x24" | Field Tile   | 28  | 13.56 |    | 40     | 542.4 |    |

**WARNING** The information contained in this packing list is for guidance only, the contents of the packing may vary. Please consult our sales representatives for an exact list.