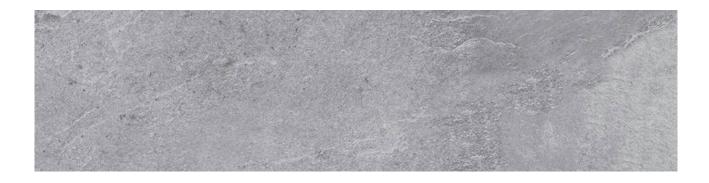

## PRODUCT RAVELLO LIGHT GREY 3X12 SB

Tile | 3"x12" | Porcelain

## **TECHNICAL DATA**

CODE: QURV-LI-SB

NAME: Ravello Light Grey 3X12 SB

SIZE: 3"x12" SERIES: Ravello FINISH: Natural LOOK: Stone Look FAMILY: Tile

FROST RESISTANCE: Yes

PEI: 4

RECTIFIED: Yes SHADE VARIATION: V4 STYLE: Contemporary