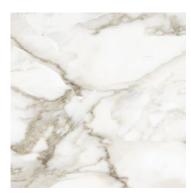

## PRODUCT FLORENCE 20X20F CALACATTA MATTE

Tile | | Glazed Porcelain





## **GRAPHIC VARIETY**















## **ROOM SCENES**





## **TECHNICAL DATA**

CODE: QUFC-CC-3

NAME: Florence 20X20F Calacatta Matte

SERIES: Florence FINISH: Matte LOOK: Marble Look

BREAKING STRENGHT: >350 - >1600 CHEMICAL RESISTANCE: CLASS A

DCOF: MATTE ≥0.60 STATUS: Coming Soon

FAMILY: Tile

FROST RESISTANCE: Yes

PEI: 4

R VALUE: MATTE R10 SHADE VARIATION: V3

STAIN RESISTANCE: CLASS A & 5 STYLE: Traditional, Contemporary

SUITABLE FOR: Indoor, Outdoor, Pool, Backsplash, Shower

TYPOLOGY: Glazed Porcelain THICKNESS: 8.5 mm TYPE OF PIECE: Field Tile USE: Floor and Wall

WATER ABSORPTION: <=0.5%