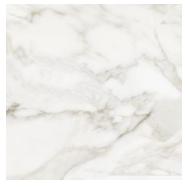

## PRODUCT FLORENCE 20X20F CALACATTA MATTE

Tile | | Glazed Porcelain





## **GRAPHIC VARIETY**















## **ROOM SCENES**





## **TECHNICAL DATA**

CODE: QUFC-CC-3

NAME: Florence 20X20F Calacatta Matte

SERIES: Florence FINISH: Matte LOOK: Marble Look

BREAKING STRENGHT: >350 - >1600 CHEMICAL RESISTANCE: CLASS A

DCOF: MATTE ≥0.60 STATUS: Coming Soon

FAMILY: Tile

FROST RESISTANCE: Yes

PEI: 4

R VALUE: MATTE R10 SHADE VARIATION: V3

STAIN RESISTANCE: CLASS A & 5 STYLE: Traditional, Contemporary

SUITABLE FOR: Indoor, Outdoor, Pool, Backsplash, Shower

TYPOLOGY: Glazed Porcelain THICKNESS: 8.5 mm TYPE OF PIECE: Field Tile USE: Floor and Wall

WATER ABSORPTION: <=0.5%