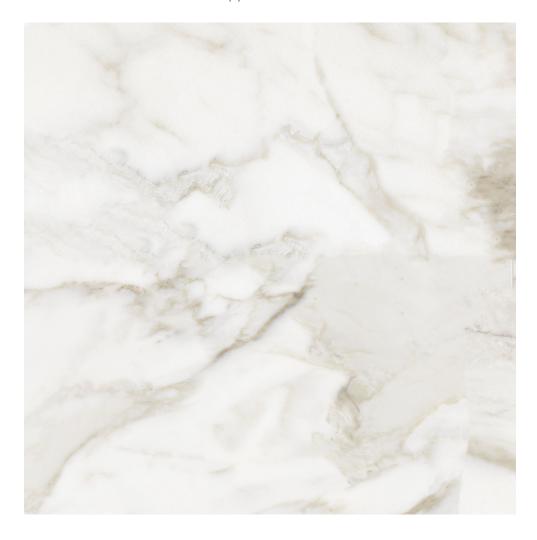

## PRODUCT FLORENCE 20X20F CALACATTA MATTE

Tile | | Glazed Porcelain

## **GRAPHIC VARIETY**