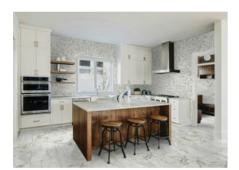

## PRODUCT FLORENCE 20X20F CALACATTA MATTE

Tile | | Glazed Porcelain





## **GRAPHIC VARIETY**















## **ROOM SCENES**





## **TECHNICAL DATA**

CODE: QUFC-CC-3

NAME: Florence 20X20F Calacatta Matte

SERIES: Florence FINISH: Matte LOOK: Marble Look

BREAKING STRENGHT: >350 - >1600 CHEMICAL RESISTANCE: CLASS A

DCOF: MATTE ≥0.60 STATUS: Coming Soon

FAMILY: Tile

FROST RESISTANCE: Yes

PEI: 4

R VALUE: MATTE R10 SHADE VARIATION: V3

STAIN RESISTANCE: CLASS A & 5 STYLE: Traditional, Contemporary

SUITABLE FOR: Indoor, Outdoor, Pool, Backsplash, Shower

TYPOLOGY: Glazed Porcelain THICKNESS: 8.5 mm TYPE OF PIECE: Field Tile USE: Floor and Wall

WATER ABSORPTION: <=0.5%