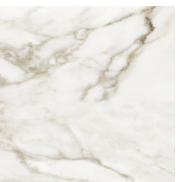

## PRODUCT FLORENCE 20X20F CALACATTA MATTE

Tile | | Glazed Porcelain





## **GRAPHIC VARIETY**















## **ROOM SCENES**





## **TECHNICAL DATA**

CODE: QUFC-CC-3

NAME: Florence 20X20F Calacatta Matte

SERIES: Florence FINISH: Matte LOOK: Marble Look

BREAKING STRENGHT: >350 - >1600 CHEMICAL RESISTANCE: CLASS A

DCOF: MATTE ≥0.60 STATUS: Coming Soon

FAMILY: Tile

FROST RESISTANCE: Yes

PEI: 4

R VALUE: MATTE R10 SHADE VARIATION: V3

STAIN RESISTANCE: CLASS A & 5 STYLE: Traditional, Contemporary

SUITABLE FOR: Indoor, Outdoor, Pool, Backsplash, Shower

TYPOLOGY: Glazed Porcelain THICKNESS: 8.5 mm TYPE OF PIECE: Field Tile USE: Floor and Wall

WATER ABSORPTION: <=0.5%