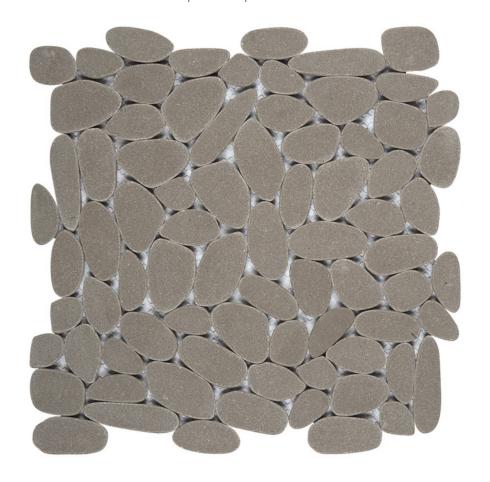

## PRODUCT LIGHT GREY SLICED RECONSTITUTED PEBBLE INTERLOCKING MOSAIC

Tile | 12"x12" | Natural Stone

## **TECHNICAL DATA**

CODE: RVCHAWP030

NAME: Light Grey Sliced Reconstituted Pebble Interlocking Mosaic

SIZE: 12"x12"

SERIES: Chelsea Collection LOOK: Multi-Look Mosaics

FAMILY: Tile

SUITABLE FOR: Backsplash,Indoor

## LIGHT GREY SLICED RECONSTITUTED PEBBLE INTERLOCKING MOSAIC