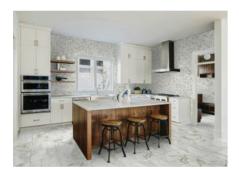

# PRODUCT FLORENCE 2X2 CALACATTA MATTE MOSAIC

Tile | 12"x12" | Glazed Porcelain





## **GRAPHIC VARIETY**









## **ROOM SCENES**





#### **TECHNICAL DATA**

CODE: QUFC-CC-M

NAME: Florence 2X2 Calacatta Matte Mosaic

SIZE: 12"x12" SERIES: Florence FINISH: Matte LOOK: Marble Look

BREAKING STRENGHT: >350 - >1600 CHEMICAL RESISTANCE: CLASS A

DCOF: MATTE ≥0.60 STATUS: Coming Soon

FAMILY: Tile

FROST RESISTANCE: Yes MOSAIC TYPE: 2"X2"

PEI: 4

R VALUE: MATTE R10 SHADE VARIATION: V3

STAIN RESISTANCE: CLASS A & 5 STYLE: Traditional, Contemporary

SUITABLE FOR: Indoor, Outdoor, Pool, Backsplash, Shower

TYPOLOGY: Glazed Porcelain

THICKNESS: 8.4 mm
TYPE OF PIECE: Mosaic
USE: Floor and Wall

WATER ABSORPTION: <=0.5%



#### **PACKING**

|         |              | BOX |      |    | PALLET |      |    |
|---------|--------------|-----|------|----|--------|------|----|
| Size    | Product type | pcs | sqft | lb | boxes  |