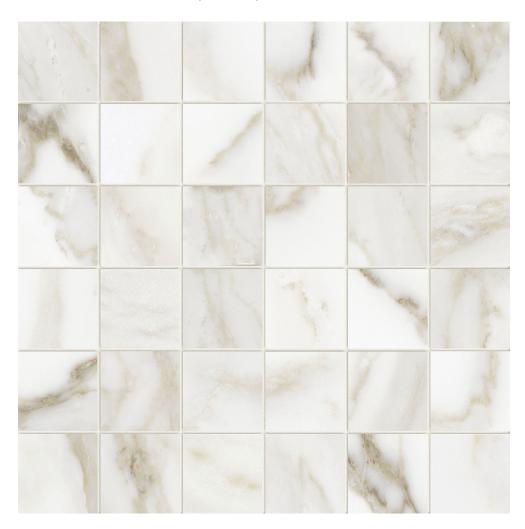

# PRODUCT FLORENCE 2X2 CALACATTA MATTE MOSAIC

Tile | 12"x12" | Glazed Porcelain

## **GRAPHIC VARIETY**