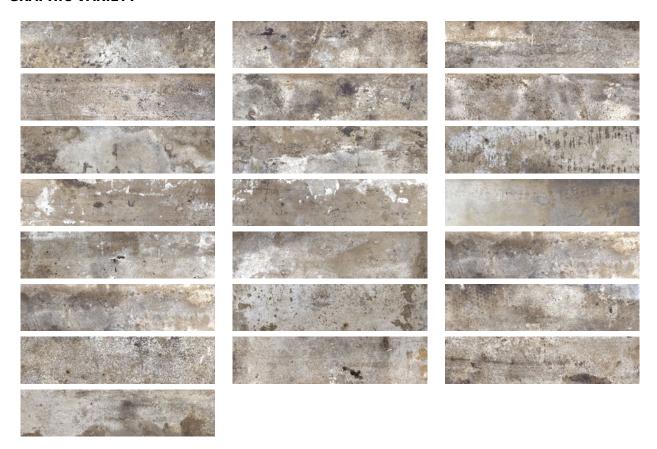

# PRODUCT BRIX 2X10 MUD

Tile | 2"x10" | Glazed Porcelain





## **GRAPHIC VARIETY**





## **ROOM SCENES**









#### **TECHNICAL DATA**

CODE: QUBX-MD-1 NAME: Brix 2x10 Mud

SIZE: 2"x10" SERIES: Brix FINISH: Natural LOOK: Brick Look FAMILY: Tile

FROST RESISTANCE: Yes

PEI: 4

SHADE VARIATION: V4

STYLE: Rustic

SUITABLE FOR: Indoor|Shower|Backsplash|Outdoor

TYPOLOGY: Glazed Porcelain

THICKNESS: 10 mm
TYPE OF PIECE: Field Tile
USE: Floor and Wall



#### **PACKING**

|        |              | BOX |      |    | PALLET |      |    |
|--------|--------------|-----|------|----|--------|------|----|
| Size   | Product type | pcs | sqft | lb | boxes  | sqft | lb |
| 2"x10" |              |     |      |    |        |      |    |

**WARNING** The information contained in this packing list is for guidance only, the contents of the packing may vary. Please consult our sales r