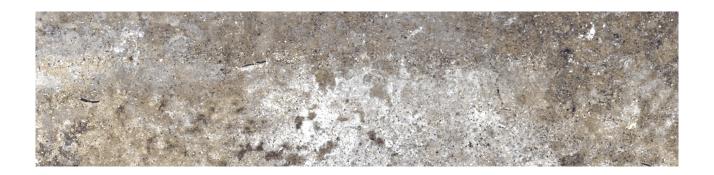

# PRODUCT BRIX 2X10 MUD

Tile | 2"x10" | Glazed Porcelain





## **GRAPHIC VARIETY**





## **ROOM SCENES**









#### **TECHNICAL DATA**

CODE: QUBX-MD-1 NAME: Brix 2x10 Mud

SIZE: 2"x10" SERIES: Brix FINISH: Natural LOOK: Brick Look FAMILY: Tile

FROST RESISTANCE: Yes

PEI: 4

SHADE VARIATION: V4

STYLE: Rustic

SUITABLE FOR: Indoor|Shower|Backsplash|Outdoor

TYPOLOGY: Glazed Porcelain

THICKNESS: 10 mm
TYPE OF PIECE: Field Tile
USE: Floor and Wall



#### **PACKING**

|        |              | BOX |      |    | PALLET |      |    |
|--------|--------------|-----|------|----|--------|------|----|
| Size   | Product type | pcs | sqft | lb | boxes  | sqft | lb |
| 2"x10" |              |     |      |    |        |      |    |

**WARNING** The information contained in this packing list is for guidance only, the contents of the packing may vary