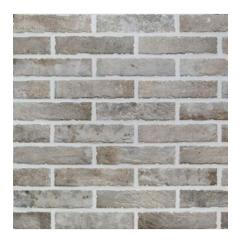

# PRODUCT BRIX 2X10 MUD

Tile | 2"x10" | Glazed Porcelain





## **GRAPHIC VARIETY**





## **ROOM SCENES**









#### **TECHNICAL DATA**

CODE: QUBX-MD-1 NAME: Brix 2x10 Mud

SIZE: 2"x10" SERIES: Brix FINISH: Natural LOOK: Brick Look FAMILY: Tile

FROST RESISTANCE: Yes

PEI: 4

SHADE VARIATION: V4

STYLE: Rustic

SUITABLE FOR: Indoor|Shower|Backsplash|Outdoor

TYPOLOGY: Glazed Porcelain

THICKNESS: 10 mm
TYPE OF PIECE: Field Tile
USE: Floor and Wall



#### **PACKING**

|        |              | BOX |      |    | PALLET |      |    |
|--------|--------------|-----|------|----|--------|------|----|
| Size   | Product type | pcs | sqft | lb | boxes  | sqft | lb |
| 2"x10" |              |     |      |    |        |      |    |

**WARNING** The information contained in this packing list is for guidance only, the contents of the packing may vary. Please consult our sales representatives for an exac