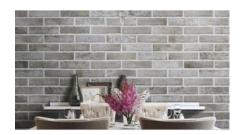

# PRODUCT BRIX 2X10 MUD

Tile | 2"x10" | Glazed Porcelain





## **GRAPHIC VARIETY**





## **ROOM SCENES**









#### **TECHNICAL DATA**

CODE: QUBX-MD-1 NAME: Brix 2x10 Mud

SIZE: 2"x10" SERIES: Brix FINISH: Natural LOOK: Brick Look FAMILY: Tile

FROST RESISTANCE: Yes

PEI: 4

SHADE VARIATION: V4

STYLE: Rustic

SUITABLE FOR: Indoor|Shower|Backsplash|Outdoor

TYPOLOGY: Glazed Porcelain

THICKNESS: 10 mm
TYPE OF PIECE: Field Tile
USE: Floor and Wall



#### **PACKING**

|        |              | BOX |      |    | PALLET |      |    |
|--------|--------------|-----|------|----|--------|------|----|
| Size   | Product type | pcs | sqft | lb | boxes  | sqft | lb |
| 2"x10" |              |     |      |    |        |      |    |

**WARNING** The information contained in this packing list is for guidance only, the contents of the packing may vary. Please consult our sales representatives for an exact