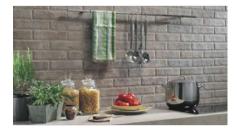

# PRODUCT BRIX 2X10 MUD

Tile | 2"x10" | Glazed Porcelain





## **GRAPHIC VARIETY**





## **ROOM SCENES**









#### **TECHNICAL DATA**

CODE: QUBX-MD-1 NAME: Brix 2x10 Mud

SIZE: 2"x10" SERIES: Brix FINISH: Natural LOOK: Brick Look FAMILY: Tile

FROST RESISTANCE: Yes

PEI: 4

SHADE VARIATION: V4

STYLE: Rustic

SUITABLE FOR: Indoor|Shower|Backsplash|Outdoor

TYPOLOGY: Glazed Porcelain

THICKNESS: 10 mm
TYPE OF PIECE: Field Tile
USE: Floor and Wall



#### **PACKING**

|        |              | BOX |      |    | PALLET |      |    |
|--------|--------------|-----|------|----|--------|------|----|
| Size   | Product type | pcs | sqft | lb | boxes  | sqft | lb |
| 2"x10" |              |     |      |    |        |      |    |

**WARNING** The information contained in this packing list is for guidance only, the contents of the packing may vary. Please consult our sales representatives for an ex