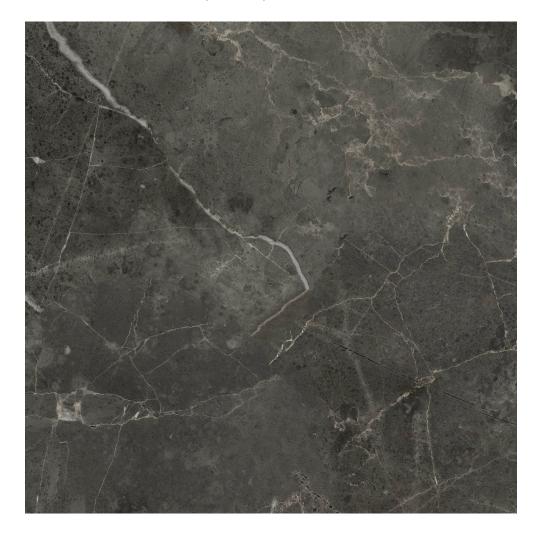

## PRODUCT FLORENCE 13X13F CARBON MATTE

Tile | 13"x13" | Glazed Porcelain

## **TECHNICAL DATA**

CODE: QUFC-CA-1

NAME: Florence 13X13F Carbon Matte

SIZE: 13"x13" SERIES: Florence FINISH: Matte LOOK: Marble Look

BREAKING STRENGHT: >350 - >1600 CHEMICAL RESISTANCE: CLASS A

DCOF: MATTE ≥0.60 STATUS: Coming Soon