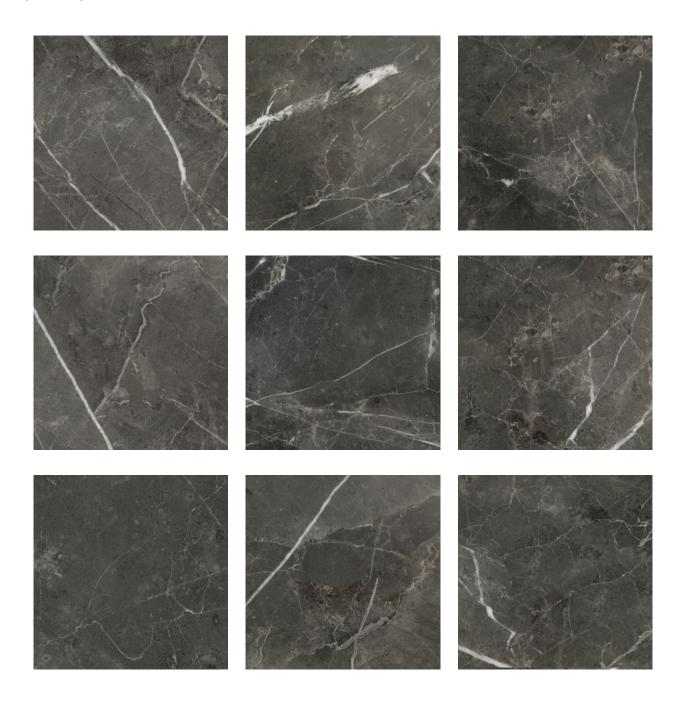

## PRODUCT FLORENCE 13X13F CARBON MATTE

Tile | 13"x13" | Glazed Porcelain





## **GRAPHIC VARIETY**





## **TECHNICAL DATA**

CODE: QUFC-CA-1

NAME: Florence 13X13F Carbon Matte

SIZE: 13"x13" SERIES: Florence FINISH: Matte LOOK: Marble Look

BREAKING STRENGHT: >350 - >1600 CHEMICAL RESISTANCE: CLASS A

DCOF: MATTE ≥0.60 STATUS: Coming Soon

FAMILY: Tile

FROST RESISTANCE: Yes

PEI: 4

R VALUE: MATTE R10 SHADE VARIATION: V3

STAIN RESISTANCE: CLASS A & 5 STYLE: Traditional, Contemporary

SUITABLE FOR: Indoor, Outdoor, Pool, Backsplash, Shower

TYPOLOGY: Glazed Porcelain THICKNESS: 7.6 mm TYPE OF PIECE: Field Tile USE: Floor and Wall

WATER ABSORPTION: <=0.5%



## **PACKING**

|         |              | BOX |      |    | PALLET |      |    |
|---------|--------------|-----|------|----|--------|------|----|
| Size    | Product type | pcs | sqft | lb | boxes  | sqft | lb |
| 13"x13" |