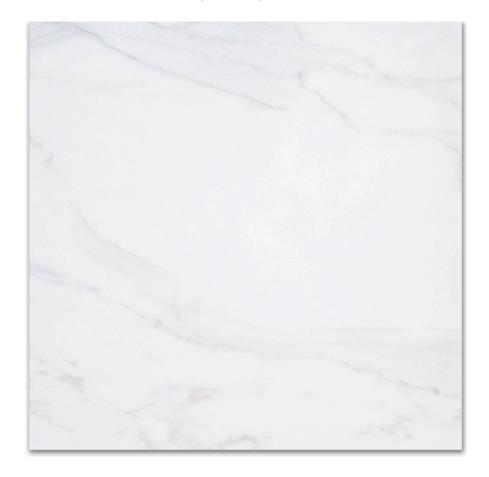

## PRODUCT 24X24F CALACATTA

Tile | 24"x24" | Porcelain

## **GRAPHIC VARIETY**

## **TECHNICAL DATA**

CODE: VAG2039A

NAME: 24X24F Calacatta

SIZE: 24"x24"

SERIES: Calacatta\_V12

FINISH: Polish LOOK: Marble Look FAMILY: Tile

FROST RESISTANCE: Yes

PEI: 5