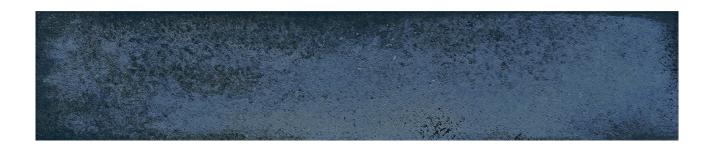

## PRODUCT AEGEAN BLUE 2X10W

Tile | 2"x10" | Ceramic

## **TECHNICAL DATA**

CODE: QURA-AE-1

NAME: Aegean Blue 2X10W

SIZE: 2"x10" SERIES: Reactiv FINISH: Gloss LOOK: Subway Tile FAMILY: Tile STYLE: Traditional

SUITABLE FOR: Backsplash,Indoor

TYPOLOGY: Ceramic TYPE OF PIECE: Field Tile