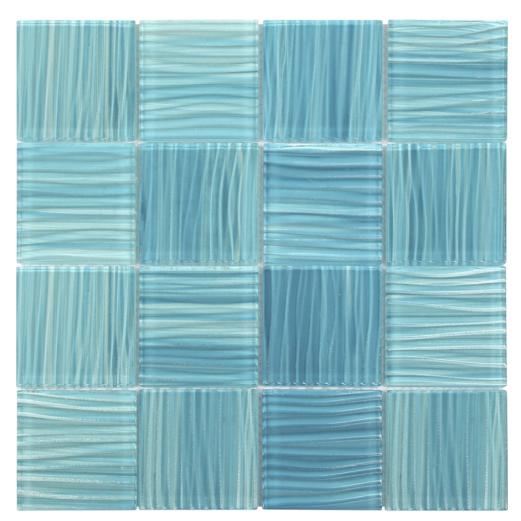

## 3\"X3\" GLASS POOL STRIPED AQUAMARINE MOSAIC

Tile | 12"x12" | Glass

## **TECHNICAL DATA**

CODE: RVCHAWV044 NAME: 3"X3" Glass Pool Striped Aquamarine Mosaic SIZE: 12"x12" SERIES: Chelsea Collection LOOK: Multi-Look Mosaics FAMILY: Tile SUITABLE FOR: Backsplash,Indoor,Outdoor,Shower,Pool TYPOLOGY: Glass TYPE OF PIECE: Mosaic USE: Wall only