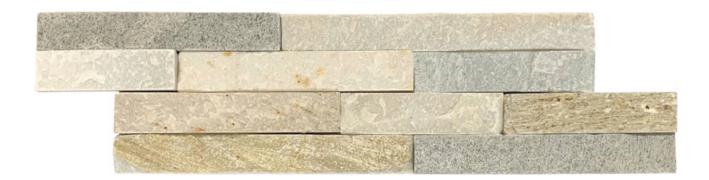

## PRODUCT GREY/BEIGE WALL CLADDING 4\"X14\"

Tile | 4"x14" |

## **TECHNICAL DATA**

CODE: RVCHAWQ023

NAME: Grey/Beige Wall Cladding 4"X14"

SIZE: 4"x14"

SERIES: Chelsea Collection

FINISH: Matt

LOOK: Multi-Look Mosaics

FAMILY: Tile

SUITABLE FOR: Backsplash,Indoor,Outdoor,Shower,Pool

TYPE OF PIECE: Trim

USE: Wall only