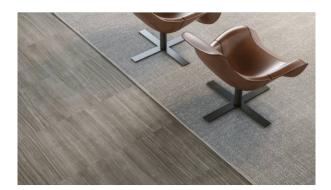

# PRODUCT 12X24F CARBON

Tile | 12"x24" | Glazed Porcelain





# **GRAPHIC VARIETY**









# **ROOM SCENES**





### **TECHNICAL DATA**

CODE: AC69-177 NAME: 12X24F Carbon

SIZE: 12"x24" SERIES: Eramosa FINISH: Matt LOOK: Marble Look FAMILY: Tile

FROST RESISTANCE: Yes

**PEI**: 4

STYLE: Contemporary TYPOLOGY: Glazed Porcelain TYPE OF PIECE: Field Tile USE: Floor and Wall



### **PACKING**

|         |              | BOX |      |       | PALLET |      |         |
|---------|--------------|-----|------|-------|--------|------|---------|
| Size    | Product type | pcs | sqft | lb    | boxes  | sqft | lb      |
| 12"x24" | Field Tile   | 8   | 16   | 64.62 | 32     | 512  | 2067.84 |

**WARNING** The information contained in this packing list is for guidance only, the contents of the packing may vary. Please consult our sales representatives for an exact list.