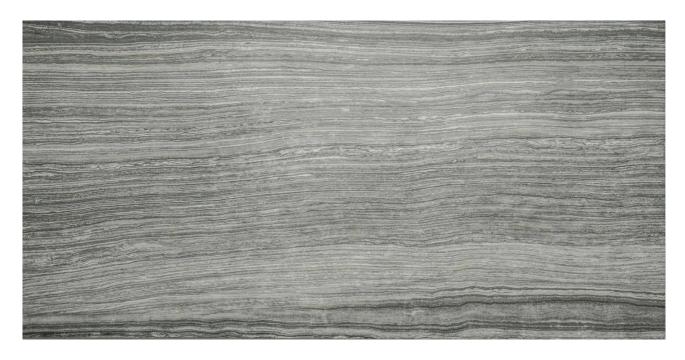

# PRODUCT 12X24F CARBON

Tile | 12"x24" | Glazed Porcelain

### **TECHNICAL DATA**

CODE: AC69-177 NAME: 12X24F Carbon

SIZE: 12"x24" SERIES: Eramosa FINISH: Matt LOOK: Marble Look FAMILY: Tile

FROST RESISTANCE: Yes

**PEI**: 4

STYLE: Contemporary TYPOLOGY: Glazed Porcelain TYPE OF PIECE: Field Tile USE: Floor and Wall