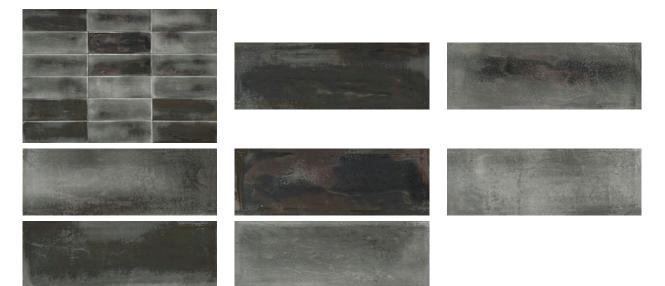

# PRODUCT ARUBA COAL GLOSS 2X6

Tile | 2"x6" | Porcelain





### **GRAPHIC VARIETY**





#### **ROOM SCENES**





## **TECHNICAL DATA**

CODE: QUAU-CO-1G NAME: Aruba Coal Gloss 2x6 SIZE: 2"x6" SERIES: Aruba FINISH: Gloss LOOK: Subway Tile FAMILY: Tile FROST RESISTANCE: Yes PEI: 4 STYLE: Contemporary SUITABLE FOR: Indoor, Outdoor, Pool, Backsplash, Shower TYPOLOGY: Porcelain TYPE OF PIECE: Field Tile USE: Floor and Wall



## PACKING

|       |              | BOX |      |    | PALLET |      |    |
|-------|--------------|-----|------|----|--------|------|----|
| Size  | Product type | pcs | sqft | lb | boxes  | sqft | lb |
| 2"x6" |              |     |      |    |        |      |    |

**WARNING** The information contained in this packing list is for guidance only, the contents of the packing may vary. Please consult our sales representatives for an exact list.