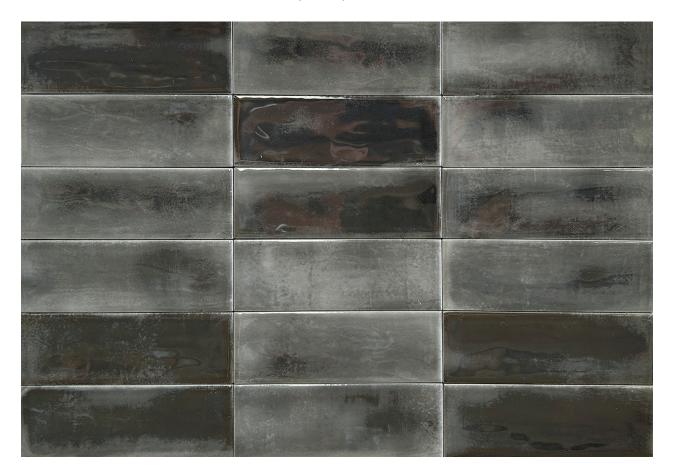

# PRODUCT ARUBA COAL GLOSS 2X6

Tile | 2"x6" | Porcelain





### **GRAPHIC VARIETY**





#### **ROOM SCENES**





## **TECHNICAL DATA**

CODE: QUAU-CO-1G NAME: Aruba Coal Gloss 2x6 SIZE: 2"x6" SERIES: Aruba FINISH: Gloss LOOK: Subway Tile FAMILY: Tile FROST RESISTANCE: Yes PEI: 4 STYLE: Contemporary SUITABLE FOR: Indoor, Outdoor, Pool, Backsplash, Shower TYPOLOGY: Porcelain TYPE OF PIECE: Field Tile USE: Floor and Wall



## PACKING

|       |              | BOX |      |    | PALLET |      |    |
|-------|--------------|-----|------|----|--------|------|----|
| Size  | Product type | pcs | sqft | lb | boxes  | sqft | lb |
| 2"x6" |              |     |      |    |        |      |    |

**WARNING** The information contained in this packing list is for guidance only, the contents of the packing may vary. Please consult our sales representatives