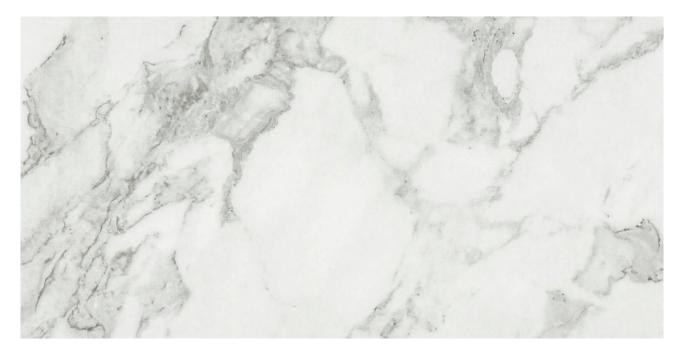

## PRODUCT ARABESCATO VERONA HONED 12X24

Tile | 12"x24" | Glazed Porcelain

## **TECHNICAL DATA**

CODE: QULX-AR-2H NAME: Arabescato Verona Honed 12X24 SIZE: 12"x24" SERIES: Luxury FINISH: Matt LOOK: Marble Look FAMILY: Tile FROST RESISTANCE: Yes PEI: 4 RECTIFIED: Yes STYLE: Contemporary SUITABLE FOR: Indoor,Shower TYPOLOGY: Glazed Porcelain TYPE OF PIECE: Field Tile USE: Floor and Wall