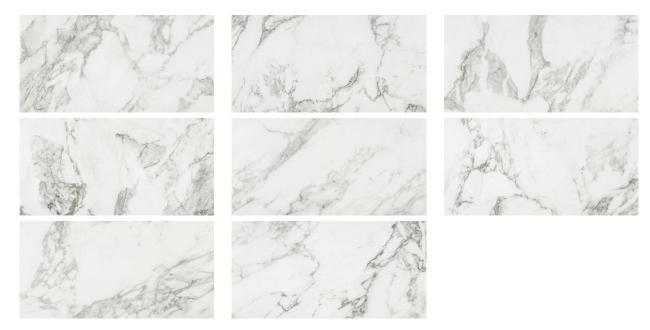

## PRODUCT ARABESCATO VERONA HONED 12X24

Tile | 12"x24" | Glazed Porcelain





## **GRAPHIC VARIETY**





## **TECHNICAL DATA**

CODE: QULX-AR-2H NAME: Arabescato Verona Honed 12X24 SIZE: 12"x24" SERIES: Luxury FINISH: Matt LOOK: Marble Look FAMILY: Tile FROST RESISTANCE: Yes PEI: 4 RECTIFIED: Yes STYLE: Contemporary SUITABLE FOR: Indoor,Shower TYPOLOGY: Glazed Porcelain TYPE OF PIECE: Field Tile USE: Floor and Wall



## PACKING

|         |              | BOX |      |    | PALLET |      |    |
|---------|--------------|-----|------|----|--------|------|----|
| Size    | Product type | pcs | sqft | lb | boxes  | sqft | lb |
| 12"x24" | Field Tile   | 8   | 15.5 |    | 32     | 496  |    |

**WARNING** The information contained in this packing list is for guidance only, the contents of the packing may vary. Please consult our sales representatives for an exact list.