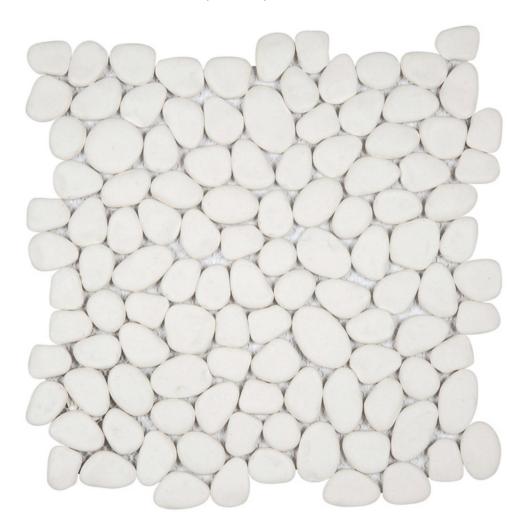

## PRODUCT WHITE RECONSTITUTED PEBBLE INTERLOCKING MOSAIC

Tile | 12"x12" | Natural Stone

## **TECHNICAL DATA**

CODE: RVCHAWP012

NAME: White Reconstituted Pebble Interlocking Mosaic

SIZE: 12"x12"

SERIES: Chelsea Collection LOOK: Multi-Look Mosaics

FAMILY: Tile

SUITABLE FOR: Backsplash,Indoor

TYPOLOGY: Natural Stone TYPE OF PIECE: Mosaic USE: Floor and Wall