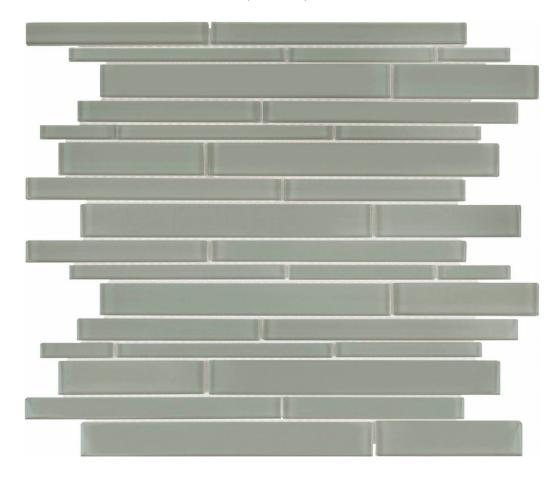

## PRODUCT SMOKE RANDOM STRIP MOSAIC

Tile | 12"x13" | Glass

## **TECHNICAL DATA**

CODE: AC35-059

NAME: Smoke Random Strip Mosaic

SIZE: 12"x13"

SERIES: Bliss Element

FINISH: Gloss LOOK: Glass FAMILY: Tile STYLE: Classic

SUITABLE FOR: Backsplash,Indoor

TYPOLOGY: Glass
TYPE OF PIECE: Mosaic
USE: Wall only

NOTES: Number Of Rows Per Sheet = 16