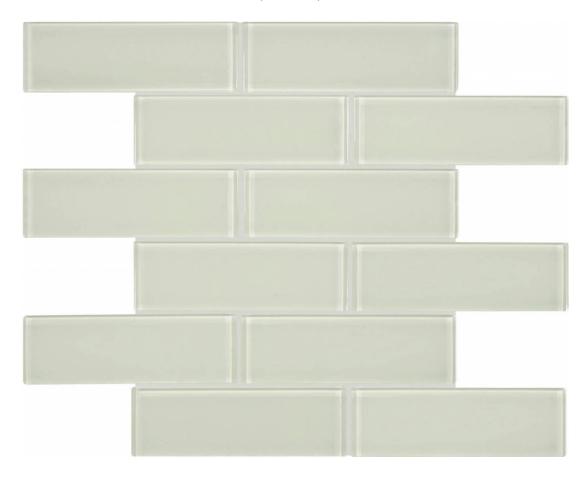

## PRODUCT SAND 2X6 BRICK MOSAIC

Tile | 12"x15" | Glass

## **TECHNICAL DATA**

CODE: AC35-042

NAME: Sand 2X6 Brick Mosaic

SIZE: 12"x15"

SERIES: Bliss Element

FINISH: Gloss LOOK: Glass FAMILY: Tile

MOSAIC TYPE: 2"x6" STYLE: Classic

SUITABLE FOR: Backsplash,Indoor

TYPOLOGY: Glass
TYPE OF PIECE: Mosaic

USE: Wall only

**NOTES:** Number Of Rows Per Sheet = 6