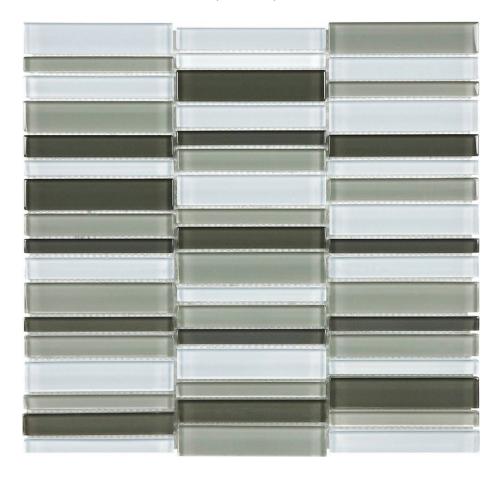

## PRODUCT MINERAL BLEND STACKED MOSAIC

Tile | 11"x11" | Glass

## **GRAPHIC VARIETY**

## **TECHNICAL DATA**

CODE: AC35-065

NAME: Mineral Blend Stacked Mosaic

SIZE: 11"x11"

SERIES: Bliss Element

LOOK: Glass FAMILY: Tile STYLE: Classic

SUITABLE FOR: Backsplash,Indoor

TYPOLOGY: Glass
TYPE OF PIECE: Mosaic