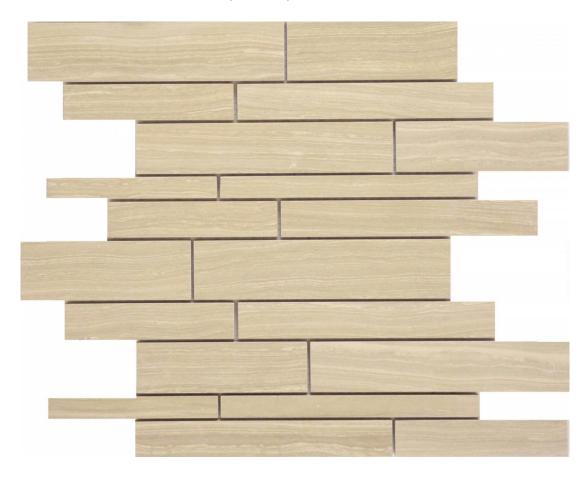

## PRODUCT SAND RANDOM STRIP

Tile | 12"x15" | Glazed Porcelain

## **GRAPHIC VARIETY**

## **TECHNICAL DATA**

CODE: AC69-237

NAME: Sand Random Strip

SIZE: 12"x15" SERIES: Eramosa FINISH: Matt LOOK: Marble Look FAMILY: Tile

FROST RESISTANCE: Yes MOSAIC TYPE: Mesh-Mounted

PEI: 4

STYLE: Contemporary
SUITABLE FOR: Indoor
TYPOLOGY: Glazed Porcelain
TYPE OF PIECE: Mosaic
USE: Floor and Wall