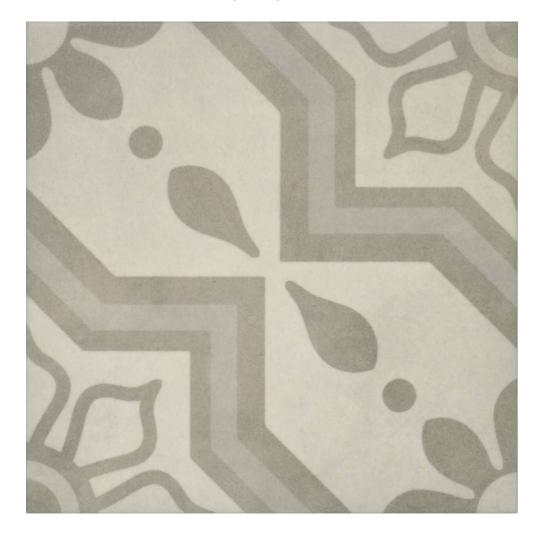

# PRODUCT 9X9 BAJA SARDINIA

Tile | 9"x9" | Porcelain

#### **TECHNICAL DATA**

CODE: QUCS-BA-1

NAME: 9X9 Baja Sardinia

SIZE: 9"x9"

SERIES: Costa Smeralda

FINISH: Matt

LOOK: Patterned Tiles

FAMILY: Tile

FROST RESISTANCE: Yes

**PEI**: 4

STYLE: Vintage

SUITABLE FOR: Indoor, Shower

TYPOLOGY: Porcelain
TYPE OF PIECE: Field Tile
USE: Floor and Wall