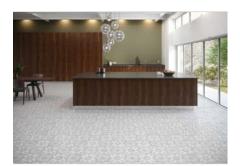

# PRODUCT 9X9 BAJA SARDINIA

Tile | 9"x9" | Porcelain





## **GRAPHIC VARIETY**







## **ROOM SCENES**





#### **TECHNICAL DATA**

CODE: QUCS-BA-1

NAME: 9X9 Baja Sardinia

SIZE: 9"x9"

SERIES: Costa Smeralda

FINISH: Matt

LOOK: Patterned Tiles

FAMILY: Tile

FROST RESISTANCE: Yes

**PEI**: 4

STYLE: Vintage

SUITABLE FOR: Indoor, Shower

TYPOLOGY: Porcelain
TYPE OF PIECE: Field Tile
USE: Floor and Wall



#### **PACKING**

|       |              | BOX |       |    | PALLET |      |    |
|-------|--------------|-----|-------|----|--------|------|----|
| Size  | Product type | pcs | sqft  | lb | boxes  | sqft | lb |
| 9"x9" | Field Tile   | 20  | 10.65 |    | 60     | 639  | _  |

**WARNING** The information contained in this packing list is for guidance only, the contents of the packing may vary. Please consult our sales representatives for an exact list.