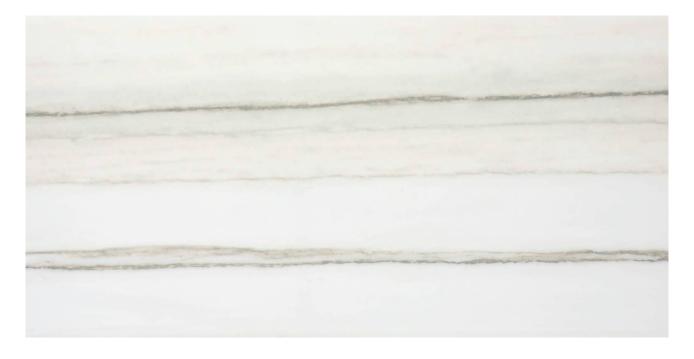

## PRODUCT POLISHED ENCHANTMENT 12X24

Tile | 12"x24" | Porcelain

## **GRAPHIC VARIETY**