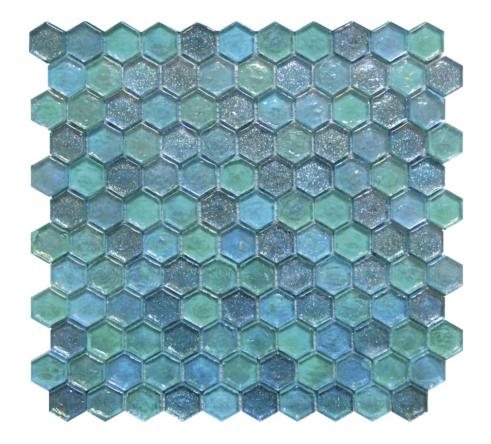

## PRODUCT HEXAGON MIX BLUE GLASS MOSAIC

Tile | 12"x12" | Glass

## **TECHNICAL DATA**

CODE: RVCHAWV140

NAME: Hexagon Mix Blue Glass Mosaic

SIZE: 12"x12"

SERIES: Chelsea Collection LOOK: Multi-Look Mosaics

FAMILY: Tile

SUITABLE FOR: Backsplash,Indoor,Outdoor,Shower,Pool

TYPOLOGY: Glass TYPE OF PIECE: Mosaic USE: Floor and Wall