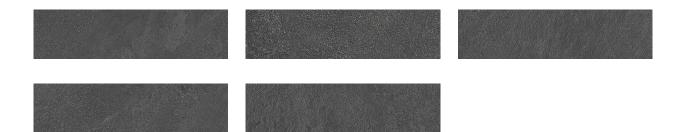

## PRODUCT DETROIT DARK GREY 3X12 BULLNOSE

Tile | 3"x12" | Porcelain





## **GRAPHIC VARIETY**





## **TECHNICAL DATA**

CODE: QUME-DE-SB

NAME: Detroit Dark Grey 3x12 Bullnose

SIZE: 3"x12" SERIES: Metro FINISH: Matt

LOOK: Slate Stone Look

FAMILY: Tile

FROST RESISTANCE: Yes

RECTIFIED: Yes

STYLE: Contemporary SUITABLE FOR: Indoor TYPOLOGY: Porcelain TYPE OF PIECE: Bullnose USE: Floor and Wall



## **PACKING**

|        |              | BOX |      |    | PALLET |      |    |
|--------|--------------|-----|------|----|--------|------|----|
| Size   | Product type | pcs | sqft | lb | boxes  | sqft | lb |
| 3"x12" |              |     |      | ·  |        |      |    |

**WARNING** The information contained in this packing list is for guidance only, the contents of the packing may vary. Please consult our sales representatives for an exact list.