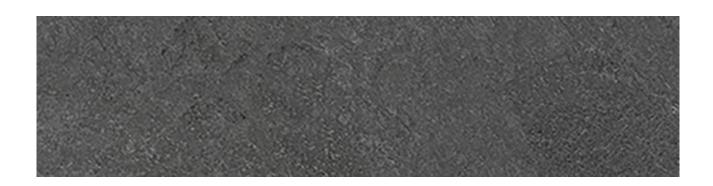

## PRODUCT DETROIT DARK GREY 3X12 BULLNOSE

Tile | 3"x12" | Porcelain

## **TECHNICAL DATA**

CODE: QUME-DE-SB

NAME: Detroit Dark Grey 3x12 Bullnose

SIZE: 3"x12" SERIES: Metro FINISH: Matt

LOOK: Slate Stone Look

FAMILY: Tile

FROST RESISTANCE: Yes

RECTIFIED: Yes