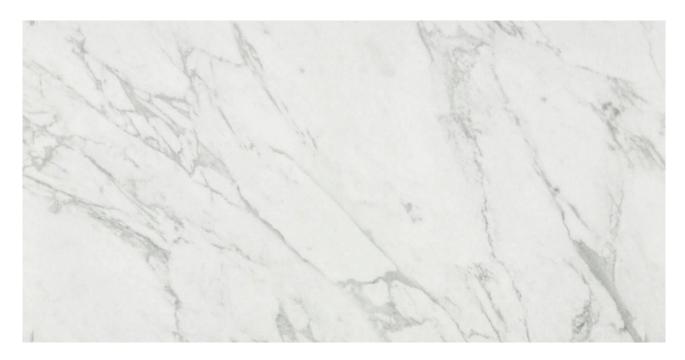

## PRODUCT MILANO STATUARIO HONED 12X24

Tile | 12"x24" | Glazed Porcelain

## **GRAPHIC VARIETY**