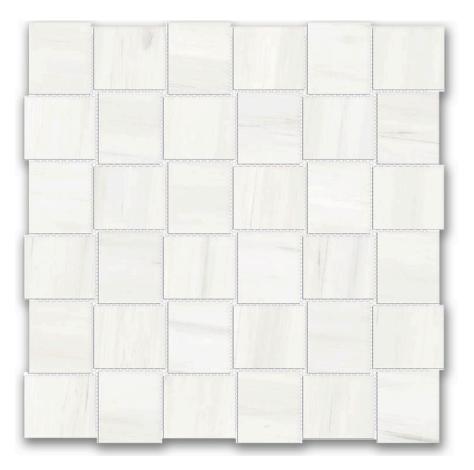

## **POLISHED 2X2 DEVOTION BASKETWEAVE MOSAIC**

Tile | 12"x12" | Porcelain

## **TECHNICAL DATA**

CODE: QUAD-DE-M1PN NAME: Polished 2X2 Devotion Basketweave Mosaic SIZE: 12"x12" SERIES: Ardor FINISH: Polish LOOK: Marble Look FAMILY: Tile FROST RESISTANCE: Yes MOSAIC TYPE: 2"x2" RECTIFIED: Yes STYLE: Contemporary SUITABLE FOR: Backsplash|Indoor TYPOLOGY: Porcelain TYPE OF PIECE: Mosaic USE: Floor and Wall