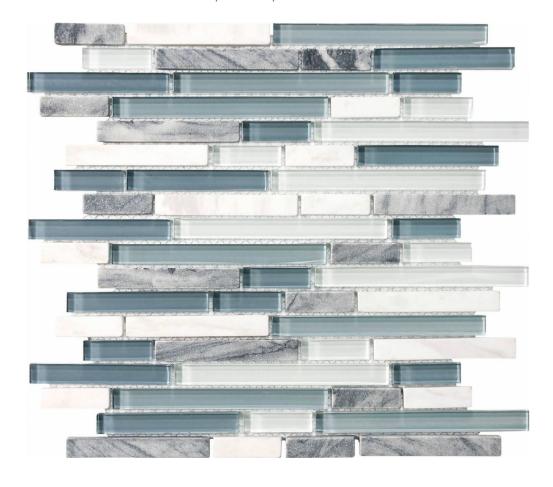

## PRODUCT LINEAR WATERFALL MOSAIC

Tile | 12"x14" | Mixed Materials

## **TECHNICAL DATA**

CODE: AC35-015

NAME: Linear Waterfall Mosaic

SIZE: 12"x14" SERIES: Bliss FINISH: Matt

LOOK: Multi-Look Mosaics

FAMILY: Tile

SUITABLE FOR: Backsplash,Indoor TYPOLOGY: Mixed Materials TYPE OF PIECE: Mosaic

USE: Wall only

NOTES: Number Of Rows Per Sheet = 18