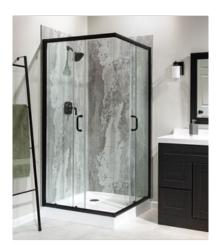

## **ROOM SCENES**

# PRODUCT SMOKY SKY SHOWER WALL KIT 36X60X78

Waterproof Wall and Floor Covering | 36"x60"x78" | SPC