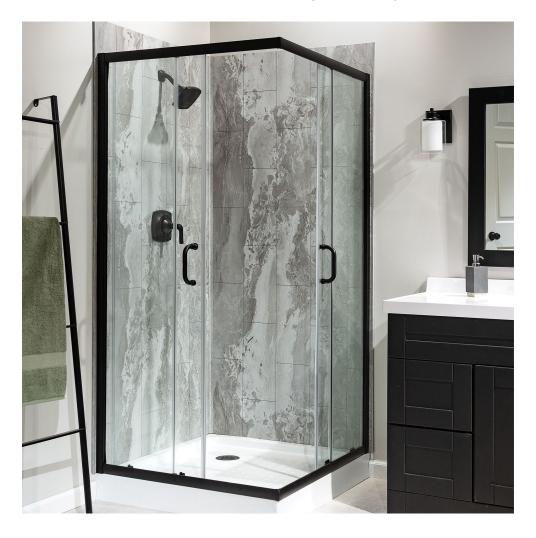

## **ROOM SCENES**

# PRODUCT SMOKY SKY SHOWER WALL KIT 36X60X78

Waterproof Wall and Floor Covering | 36"x60"x78" | SPC