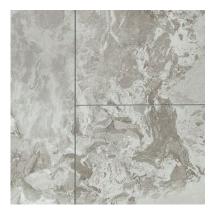

## **GRAPHIC VARIETY**

#### **TECHNICAL DATA**

CODE: LC53815

NAME: Smoky Sky Shower Wall Kit 36x60x78

SIZE: 36"x60"x78" SERIES: Smoky Sky Plus

FINISH: Matte LOOK: Stone Look

CLICK SYSTEM: Lico Fast Click COMMERCIAL WARRANTY: 10 Year