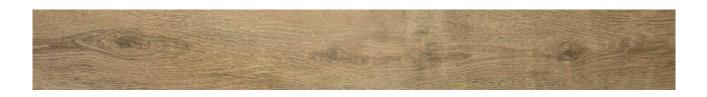

## PRODUCT WESTERN JUNIPER 3X24 SB

Tile | 3"x24" | Porcelain

## **TECHNICAL DATA**

CODE: QUNO-WE-SB NAME: Western Juniper 3X24 Sb SIZE: 3"x24" SERIES: North America FINISH: Matt LOOK: Wood Look FAMILY: Tile FROST RESISTANCE: Yes RECTIFIED: Yes SHADE VARIATION: V4 STYLE: Traditional SUITABLE FOR: Indoor,Outdoor TYPOLOGY: Porcelain TYPE OF PIECE: Trim USE: Floor and Wall