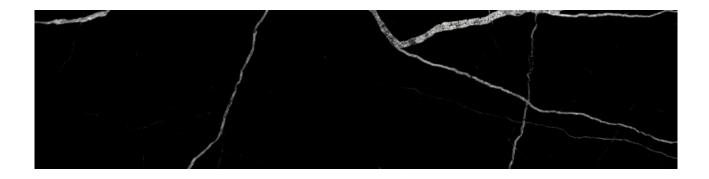

# PRODUCT TREASURE MIDNIGHT NERO 3X12 CARVED BULLNOSE

Tile | 3"x12" | Porcelain

## **GRAPHIC VARIETY**

#### TREASURE MIDNIGHT NERO 3X12 CARVED BULLNOSE