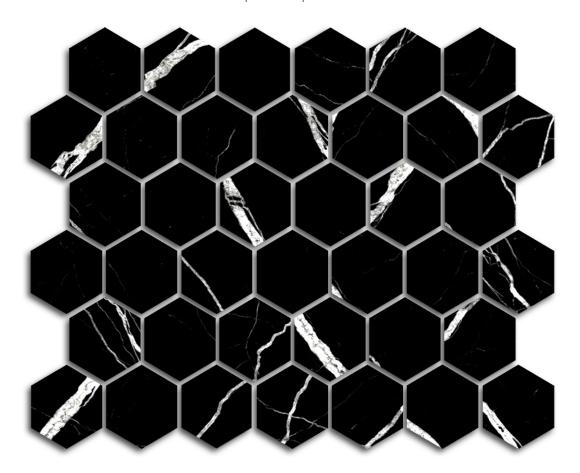

## PRODUCT TREASURE MIDNIGHT NERO 2X2 CARVED MATTE HEXAGON MOSAIC

Tile | 12"x12" | Porcelain

## **TECHNICAL DATA**

CODE: QUTS-MI-M2M

NAME: Treasure Midnight Nero 2x2 Carved Matte Hexagon Mosaic

SIZE: 12"x12" SERIES: Treasure FINISH: Carved LOOK: Marble Look FAMILY: Tile

MOSAIC TYPE: 2"x2" SHADE VARIATION: V3 STYLE: Contemporary

## TREASURE MIDNIGHT NERO 2X2 CARVED MATTE HEXAGON MOSAIC