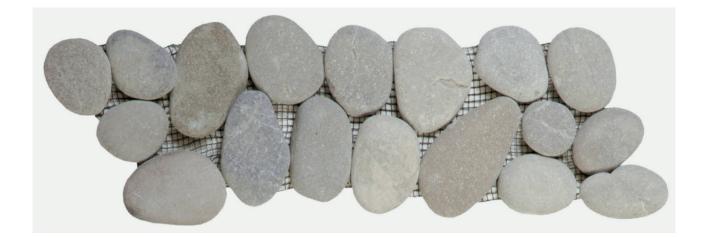

## PRODUCT MIX GREY/BEIGE RECTIFIED MATTE PEBBLE INTERLOCKING BORDER

Tile | 4"x12" | Natural Stone

## **TECHNICAL DATA**

CODE: RVCHAWG008B NAME: Mix Grey/Beige Rectified Matte Pebble Interlocking Border SIZE: 4"x12" SERIES: Chelsea Collection FINISH: Matt LOOK: Multi-Look Mosaics FAMILY: Tile SUITABLE FOR: Backsplash,Indoor,Outdoor,Shower,Pool TYPOLOGY: Natural Stone TYPE OF PIECE: Trim USE: Floor and Wall