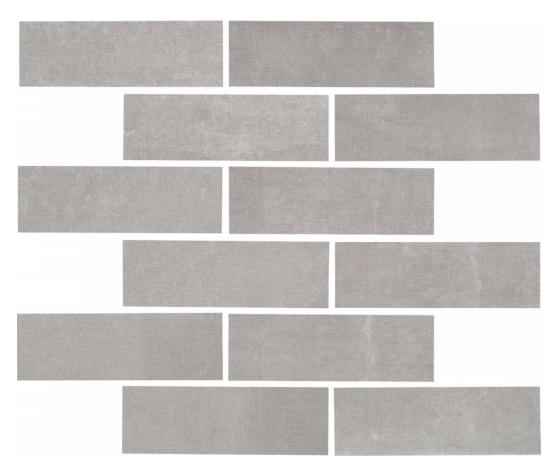

## PRODUCT BROADWAY SILVER 2X6 MOSAIC

Tile | 12"x15" | Porcelain

## **TECHNICAL DATA**

CODE: QUUR-BR-M2 NAME: Broadway Silver 2X6 Mosaic SIZE: 12"x15" SERIES: Urban FINISH: Matt LOOK: Concrete FAMILY: Tile FROST RESISTANCE: Yes MOSAIC TYPE: 2"x6" STYLE: Contemporary SUITABLE FOR: Indoor TYPOLOGY: Porcelain TYPE OF PIECE: Mosaic USE: Floor and Wall