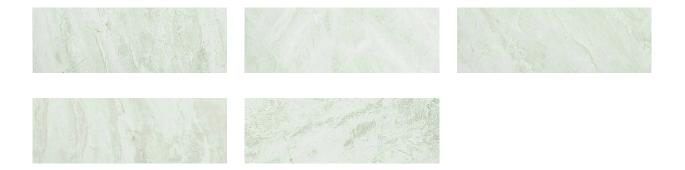

## PRODUCT YANGTZE 4X12

Tile | 4"x12" | Porcelain





## **GRAPHIC VARIETY**





## **TECHNICAL DATA**

CODE: QURI-YA-3 NAME: Yangtze 4X12 SIZE: 4"x12" SERIES: River Series FINISH: Matt LOOK: Marble Look FAMILY: Tile FROST RESISTANCE: Yes PEI: 4 STYLE: Classic SUITABLE FOR: Backsplash TYPOLOGY: Porcelain TYPE OF PIECE: Field Tile USE: Floor and Wall



## PACKING

|        |              | BOX |       |    | PALLET |      |    |
|--------|--------------|-----|-------|----|--------|------|----|
| Size   | Product type | pcs | sqft  | lb | boxes  | sqft | lb |
| 4"x12" | Field Tile   | 33  | 10.76 |    | 25     | 269  |    |

**WARNING** The information contained in this packing list is for guidance only, the contents of the packing may vary. Please consult our sales representatives for an exact list.