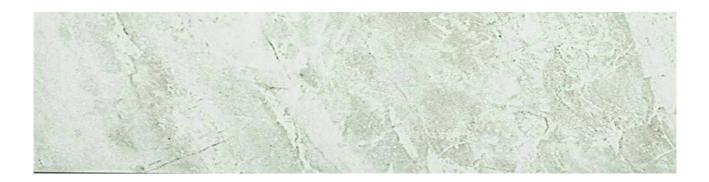

## PRODUCT YANGTZE 4X12

Tile | 4"x12" | Porcelain

## **TECHNICAL DATA**

CODE: QURI-YA-3 NAME: Yangtze 4X12 SIZE: 4"x12" SERIES: River Series FINISH: Matt LOOK: Marble Look FAMILY: Tile FROST RESISTANCE: Yes PEI: 4 STYLE: Classic SUITABLE FOR: Backsplash TYPOLOGY: Porcelain TYPE OF PIECE: Field Tile USE: Floor and Wall