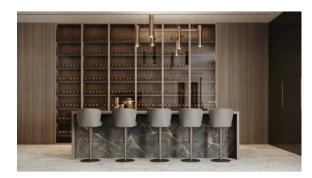

# PRODUCT AMALFI CALACATTA HONED 32X32

Tile | 31"x31" | Glazed Porcelain





## **GRAPHIC VARIETY**









## **ROOM SCENES**









#### **TECHNICAL DATA**

CODE: QULX-AM-5H

NAME: Amalfi Calacatta Honed 32X32

SIZE: 31"x31" SERIES: Luxury FINISH: Matt LOOK: Marble Look FAMILY: Tile

FROST RESISTANCE: Yes

PEI: 4

RECTIFIED: Yes

STYLE: Contemporary

SUITABLE FOR: Indoor,Shower TYPOLOGY: Glazed Porcelain TYPE OF PIECE: Field Tile USE: Floor and Wall



#### **PACKING**

|         |              | BOX |       |    | PALLET |        |    |
|---------|--------------|-----|-------|----|--------|--------|----|
| Size    | Product type | pcs | sqft  | lb | boxes  | sqft   | lb |
| 31"x31" | Field Tile   | 2   | 13.79 |    | 32     | 441.28 |    |

**WARNING** The information contained in this packing list is for guidance only, the contents of the packing may vary. Please consult our sales representatives for an exact