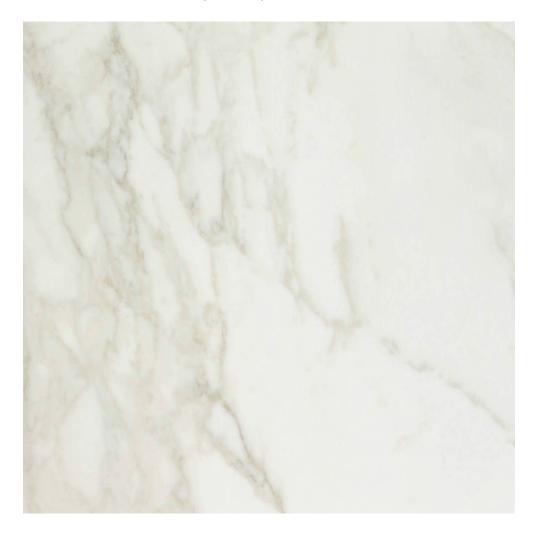

# PRODUCT AMALFI CALACATTA HONED 32X32

Tile | 31"x31" | Glazed Porcelain





## **GRAPHIC VARIETY**









## **ROOM SCENES**









#### **TECHNICAL DATA**

CODE: QULX-AM-5H

NAME: Amalfi Calacatta Honed 32X32

SIZE: 31"x31" SERIES: Luxury FINISH: Matt LOOK: Marble Look FAMILY: Tile

FROST RESISTANCE: Yes

PEI: 4

RECTIFIED: Yes

STYLE: Contemporary

SUITABLE FOR: Indoor,Shower TYPOLOGY: Glazed Porcelain TYPE OF PIECE: Field Tile USE: Floor and Wall



#### **PACKING**

|         |              | BOX |       |    | PALLET |        |    |
|---------|--------------|-----|-------|----|--------|--------|----|
| Size    | Product type | pcs | sqft  | lb | boxes  | sqft   | lb |
| 31"x31" | Field Tile   | 2   | 13.79 |    | 32     | 441.28 |    |

**WARNING** The information contained in this packing list is for guidance only, the contents of the packing may var