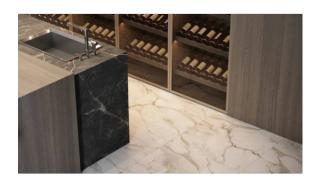

# PRODUCT AMALFI CALACATTA HONED 32X32

Tile | 31"x31" | Glazed Porcelain





## **GRAPHIC VARIETY**









## **ROOM SCENES**









#### **TECHNICAL DATA**

CODE: QULX-AM-5H

NAME: Amalfi Calacatta Honed 32X32

SIZE: 31"x31" SERIES: Luxury FINISH: Matt LOOK: Marble Look FAMILY: Tile

FROST RESISTANCE: Yes

PEI: 4

RECTIFIED: Yes

STYLE: Contemporary

SUITABLE FOR: Indoor,Shower TYPOLOGY: Glazed Porcelain TYPE OF PIECE: Field Tile USE: Floor and Wall



#### **PACKING**

|         |              | BOX |       |    | PALLET |        |    |
|---------|--------------|-----|-------|----|--------|--------|----|
| Size    | Product type | pcs | sqft  | lb | boxes  | sqft   | lb |
| 31"x31" | Field Tile   | 2   | 13.79 |    | 32     | 441.28 |    |

**WARNING** The information contained in this packing list is for guidance only, the contents of the packing may vary. Please consult our sales representatives for an exact lis