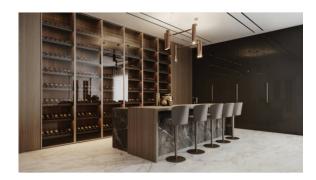

# PRODUCT AMALFI CALACATTA HONED 32X32

Tile | 31"x31" | Glazed Porcelain





## **GRAPHIC VARIETY**









## **ROOM SCENES**









#### **TECHNICAL DATA**

CODE: QULX-AM-5H

NAME: Amalfi Calacatta Honed 32X32

SIZE: 31"x31" SERIES: Luxury FINISH: Matt LOOK: Marble Look FAMILY: Tile

FROST RESISTANCE: Yes

PEI: 4

RECTIFIED: Yes

STYLE: Contemporary

SUITABLE FOR: Indoor,Shower TYPOLOGY: Glazed Porcelain TYPE OF PIECE: Field Tile USE: Floor and Wall



#### **PACKING**

|         |              | BOX |       |    | PALLET |        |    |
|---------|--------------|-----|-------|----|--------|--------|----|
| Size    | Product type | pcs | sqft  | lb | boxes  | sqft   | lb |
| 31"x31" | Field Tile   | 2   | 13.79 |    | 32     | 441.28 |    |

**WARNING** The information contained in this packing list is for guidance only, the contents of the packing may vary. Please consult our sales representatives for an exact l