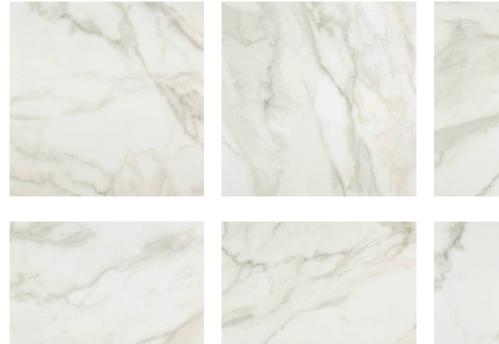

# PRODUCT AMALFI CALACATTA HONED 32X32

Tile | 31"x31" | Glazed Porcelain





## **GRAPHIC VARIETY**









## **ROOM SCENES**









#### **TECHNICAL DATA**

CODE: QULX-AM-5H

NAME: Amalfi Calacatta Honed 32X32

SIZE: 31"x31" SERIES: Luxury FINISH: Matt LOOK: Marble Look FAMILY: Tile

FROST RESISTANCE: Yes

PEI: 4

RECTIFIED: Yes

STYLE: Contemporary

SUITABLE FOR: Indoor,Shower TYPOLOGY: Glazed Porcelain TYPE OF PIECE: Field Tile USE: Floor and Wall



#### **PACKING**

|         |              | BOX |       |    | PALLET |        |    |
|---------|--------------|-----|-------|----|--------|--------|----|
| Size    | Product type | pcs | sqft  | lb | boxes  | sqft   | lb |
| 31"x31" | Field Tile   | 2   | 13.79 |    | 32     | 441.28 |    |

**WARNING** The information contained in this packing list is for guidance only, the contents of the packing may vary. Please consult our sales