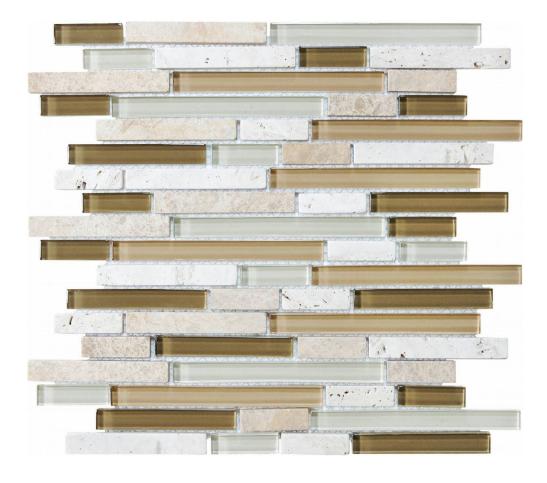

## PRODUCT LINEAR BAMBOO MOSAIC

Tile | 12"x14" | Mixed Materials

## **TECHNICAL DATA**

CODE: AC35-011

NAME: Linear Bamboo Mosaic

SIZE: 12"x14" SERIES: Bliss FINISH: Matt

LOOK: Multi-Look Mosaics

FAMILY: Tile

SUITABLE FOR: Backsplash|Indoor TYPOLOGY: Mixed Materials TYPE OF PIECE: Mosaic