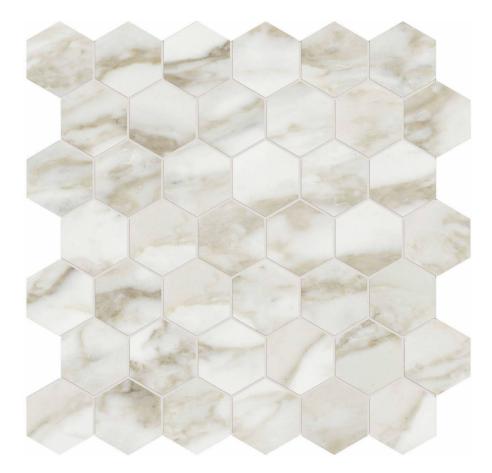

## PRODUCT AMALFI CALACATTA POLISHED 2

Tile | 12"x13" | Glazed Porcelain

## **GRAPHIC VARIETY**