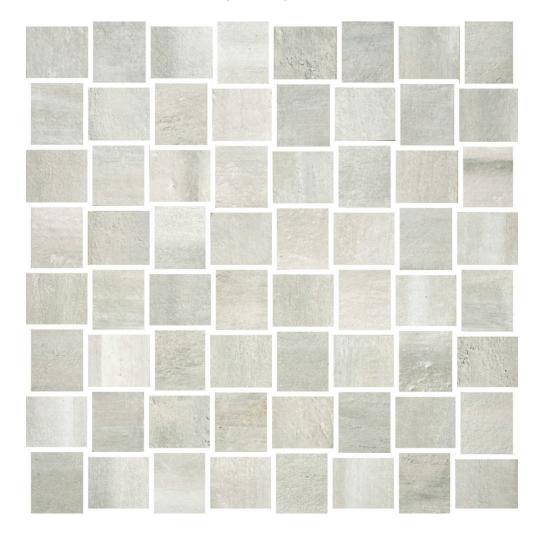

## PRODUCT PEGASUS GRIGIO 12X12 MOSAIC

Tile | 12"x12" | Porcelain

## **GRAPHIC VARIETY**

## **TECHNICAL DATA**

CODE: QUIN-PE-M

NAME: Pegasus Grigio 12X12 Mosaic

SIZE: 12"x12" SERIES: Infinity FINISH: Matt LOOK: Stone Look FAMILY: Tile

FROST RESISTANCE: Yes MOSAIC TYPE: Mesh-Mounted

STYLE: Contemporary SUITABLE FOR: Indoor TYPOLOGY: Porcelain TYPE OF PIECE: Mosaic USE: Floor and Wall