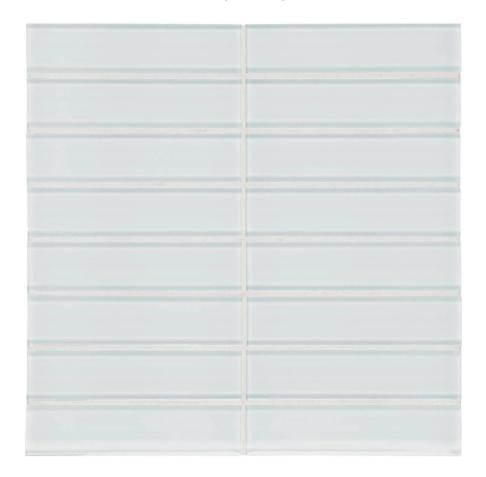

## PRODUCT ICE 1.5X6 STACKED MOSAIC

Tile | 11"x11" |

## **TECHNICAL DATA**

CODE: AC35-114

NAME: Ice 1.5X6 Stacked Mosaic

SIZE: 11"x11"

SERIES: Bliss Element

FINISH: Gloss LOOK: Glass FAMILY: Tile STYLE: Classic

SUITABLE FOR: Backsplash TYPE OF PIECE: Mosaic

USE: Wall only